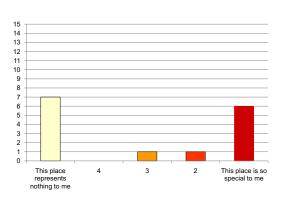

#### Iwan Rihan

|                                                                  | 4 + 5<br>(-ve) | 3     | l + 2<br>(+ve) |                                                    |
|------------------------------------------------------------------|----------------|-------|----------------|----------------------------------------------------|
| Attachment:                                                      |                |       |                |                                                    |
| l don't miss this building when l'm<br>away from it for too long | 66.67%         | 13.3% | 20%            | Not visiting this place/building saddens me        |
| This place represents nothing to me                              | 80%            | 6.67% | 13.3%          | This place is so special to me                     |
| l feel sadness when l'm in this<br>building                      | 6.67%          | 73.3% | 20%            | l feel happiest when l'm in this<br>building       |
| There are buildings more important to me                         | 60%            | 0%    | 40%            | I can't live in the cemetery without this building |
| Nothing connects me to this place                                | 53.3%          | 13.3% | 33.3%          | I feel I own this place                            |
| Exposure:                                                        |                |       |                |                                                    |
| I don't pass by this place at all                                | 80%            | 6.67% | 13.3%          | I pass by this place periodically                  |