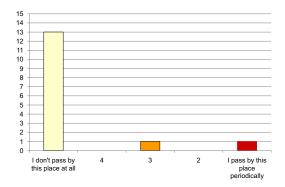

#### Iwan Rihan

|                                                                  | 4 + 5<br>(-ve) | 3     | l + 2<br>(+ve) |                                                    |
|------------------------------------------------------------------|----------------|-------|----------------|----------------------------------------------------|
| Attachment:                                                      |                |       |                |                                                    |
| l don't miss this building when l'm<br>away from it for too long | 66.67%         | 13.3% | 20%            | Not visiting this place/building saddens me        |
| This place represents nothing to me                              | 80%            | 6.67% | 13.3%          | This place is so special to me                     |
| l feel sadness when l'm in this<br>building                      | 6.67%          | 73.3% | 20%            | l feel happiest when l'm in this<br>building       |
| There are buildings more important to me                         | 60%            | 0%    | 40%            | I can't live in the cemetery without this building |
| Nothing connects me to this place                                | 53.3%          | 13.3% | 33.3%          | I feel I own this place                            |
| Exposure:                                                        |                |       |                |                                                    |
| I don't pass by this place at all                                | 80%            | 6.67% | 13.3%          | I pass by this place periodically                  |