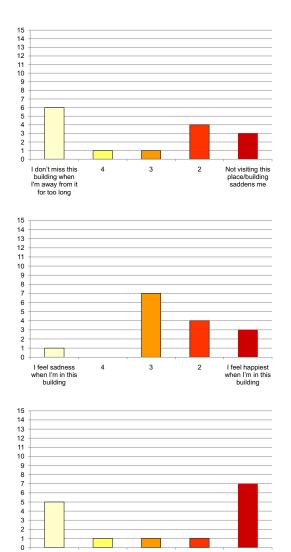

#### Iwan Rihan

|                                                                  | 4 + 5<br>(-ve) | 3     | l + 2<br>(+ve) |                                                    |
|------------------------------------------------------------------|----------------|-------|----------------|----------------------------------------------------|
| Attachment:                                                      |                |       |                |                                                    |
| l don't miss this building when l'm<br>away from it for too long | 66.67%         | 13.3% | 20%            | Not visiting this place/building saddens me        |
| This place represents nothing to me                              | 80%            | 6.67% | 13.3%          | This place is so special to me                     |
| l feel sadness when l'm in this<br>building                      | 6.67%          | 73.3% | 20%            | l feel happiest when l'm in this<br>building       |
| There are buildings more important to me                         | 60%            | 0%    | 40%            | I can't live in the cemetery without this building |
| Nothing connects me to this place                                | 53.3%          | 13.3% | 33.3%          | I feel I own this place                            |
| Exposure:                                                        |                |       |                |                                                    |
| I don't pass by this place at all                                | 80%            | 6.67% | 13.3%          | I pass by this place periodically                  |