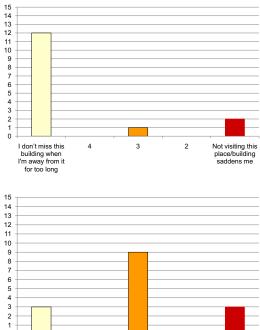

#### Iwan Rihan

|                                                                  | 4 + 5<br>(-ve) | 3     | l + 2<br>(+ve) |                                                    |
|------------------------------------------------------------------|----------------|-------|----------------|----------------------------------------------------|
| Attachment:                                                      |                |       |                |                                                    |
| l don't miss this building when l'm<br>away from it for too long | 66.67%         | 13.3% | 20%            | Not visiting this place/building saddens me        |
| This place represents nothing to me                              | 80%            | 6.67% | 13.3%          | This place is so special to me                     |
| l feel sadness when l'm in this<br>building                      | 6.67%          | 73.3% | 20%            | l feel happiest when l'm in this<br>building       |
| There are buildings more important to me                         | 60%            | 0%    | 40%            | I can't live in the cemetery without this building |
| Nothing connects me to this place                                | 53.3%          | 13.3% | 33.3%          | I feel I own this place                            |
| Exposure:                                                        |                |       |                |                                                    |
| I don't pass by this place at all                                | 80%            | 6.67% | 13.3%          | I pass by this place periodically                  |

#### Sudun

|                                                                  | 4 + 5<br>(-ve) | 3      | l + 2<br>(+ve) |                                                       |
|------------------------------------------------------------------|----------------|--------|----------------|-------------------------------------------------------|
| Attachment:                                                      |                |        |                |                                                       |
| I don't miss this building when I'm<br>away from it for too long | 60%            | 6.67%  | 33.3%          | Not visiting this place/building saddens me           |
| This place represents nothing to me                              | 46.67%         | 6.67%  | 46.67%         | This place is so special to me                        |
| l feel sadness when l'm in this<br>building                      | 6.67%          | 46.67% | 46.67%         | l feel happiest when l'm in this<br>building          |
| There are buildings more<br>important to me                      | 60%            | 0%     | 40%            | l can't live in the cemetery without<br>this building |
| Nothing connects me to this place                                | 46.67%         | 20%    | 33.3%          | I feel I own this place                               |
| Exposure:                                                        |                |        |                |                                                       |
| I don't pass by this place at all                                | 53.3%          | 13.3%  | 33.3%          | I pass by this place periodically                     |