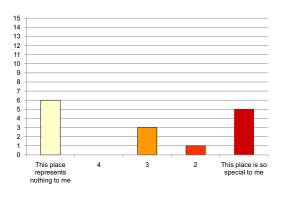

#### Iwan Rihan

|                                                                  | 4 + 5<br>(-ve) | 3     | l + 2<br>(+ve) |                                                    |
|------------------------------------------------------------------|----------------|-------|----------------|----------------------------------------------------|
| Attachment:                                                      |                |       |                |                                                    |
| l don't miss this building when l'm<br>away from it for too long | 66.67%         | 13.3% | 20%            | Not visiting this place/building saddens me        |
| This place represents nothing to me                              | 80%            | 6.67% | 13.3%          | This place is so special to me                     |
| l feel sadness when l'm in this<br>building                      | 6.67%          | 73.3% | 20%            | l feel happiest when l'm in this<br>building       |
| There are buildings more important to me                         | 60%            | 0%    | 40%            | I can't live in the cemetery without this building |
| Nothing connects me to this place                                | 53.3%          | 13.3% | 33.3%          | I feel I own this place                            |
| Exposure:                                                        |                |       |                |                                                    |
| I don't pass by this place at all                                | 80%            | 6.67% | 13.3%          | I pass by this place periodically                  |