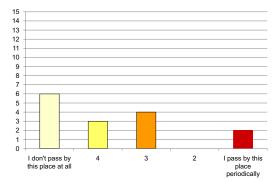

#### Iwan Rihan

|                                                                  | 4 + 5<br>(-ve) | 3     | l + 2<br>(+ve) |                                                    |
|------------------------------------------------------------------|----------------|-------|----------------|----------------------------------------------------|
| Attachment:                                                      |                |       |                |                                                    |
| l don't miss this building when l'm<br>away from it for too long | 66.67%         | 13.3% | 20%            | Not visiting this place/building saddens me        |
| This place represents nothing to me                              | 80%            | 6.67% | 13.3%          | This place is so special to me                     |
| l feel sadness when l'm in this<br>building                      | 6.67%          | 73.3% | 20%            | l feel happiest when l'm in this<br>building       |
| There are buildings more important to me                         | 60%            | 0%    | 40%            | I can't live in the cemetery without this building |
| Nothing connects me to this place                                | 53.3%          | 13.3% | 33.3%          | I feel I own this place                            |
| Exposure:                                                        |                |       |                |                                                    |
| I don't pass by this place at all                                | 80%            | 6.67% | 13.3%          | I pass by this place periodically                  |