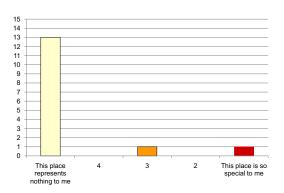

#### Iwan Rihan

|                                                                  | 4 + 5<br>(-ve) | 3     | l + 2<br>(+ve) |                                                    |
|------------------------------------------------------------------|----------------|-------|----------------|----------------------------------------------------|
| Attachment:                                                      |                |       |                |                                                    |
| l don't miss this building when l'm<br>away from it for too long | 66.67%         | 13.3% | 20%            | Not visiting this place/building saddens me        |
| This place represents nothing to me                              | 80%            | 6.67% | 13.3%          | This place is so special to me                     |
| l feel sadness when l'm in this<br>building                      | 6.67%          | 73.3% | 20%            | l feel happiest when l'm in this<br>building       |
| There are buildings more important to me                         | 60%            | 0%    | 40%            | I can't live in the cemetery without this building |
| Nothing connects me to this place                                | 53.3%          | 13.3% | 33.3%          | I feel I own this place                            |
| Exposure:                                                        |                |       |                |                                                    |
| I don't pass by this place at all                                | 80%            | 6.67% | 13.3%          | I pass by this place periodically                  |