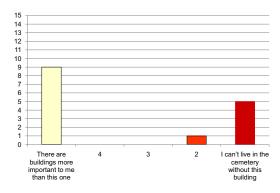

#### Iwan Rihan

|                                                                  | 4 + 5<br>(-ve) | 3     | l + 2<br>(+ve) |                                                    |
|------------------------------------------------------------------|----------------|-------|----------------|----------------------------------------------------|
| Attachment:                                                      |                |       |                |                                                    |
| l don't miss this building when l'm<br>away from it for too long | 66.67%         | 13.3% | 20%            | Not visiting this place/building saddens me        |
| This place represents nothing to me                              | 80%            | 6.67% | 13.3%          | This place is so special to me                     |
| l feel sadness when l'm in this<br>building                      | 6.67%          | 73.3% | 20%            | l feel happiest when l'm in this<br>building       |
| There are buildings more important to me                         | 60%            | 0%    | 40%            | I can't live in the cemetery without this building |
| Nothing connects me to this place                                | 53.3%          | 13.3% | 33.3%          | I feel I own this place                            |
| Exposure:                                                        |                |       |                |                                                    |
| I don't pass by this place at all                                | 80%            | 6.67% | 13.3%          | I pass by this place periodically                  |