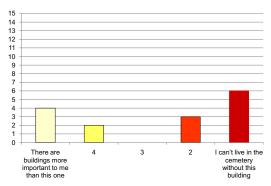

#### Iwan Rihan

|                                                                  | 4 + 5<br>(-ve) | 3     | l + 2<br>(+ve) |                                                    |
|------------------------------------------------------------------|----------------|-------|----------------|----------------------------------------------------|
| Attachment:                                                      |                |       |                |                                                    |
| l don't miss this building when l'm<br>away from it for too long | 66.67%         | 13.3% | 20%            | Not visiting this place/building saddens me        |
| This place represents nothing to me                              | 80%            | 6.67% | 13.3%          | This place is so special to me                     |
| l feel sadness when l'm in this<br>building                      | 6.67%          | 73.3% | 20%            | l feel happiest when l'm in this<br>building       |
| There are buildings more important to me                         | 60%            | 0%    | 40%            | I can't live in the cemetery without this building |
| Nothing connects me to this place                                | 53.3%          | 13.3% | 33.3%          | I feel I own this place                            |
| Exposure:                                                        |                |       |                |                                                    |
| I don't pass by this place at all                                | 80%            | 6.67% | 13.3%          | I pass by this place periodically                  |