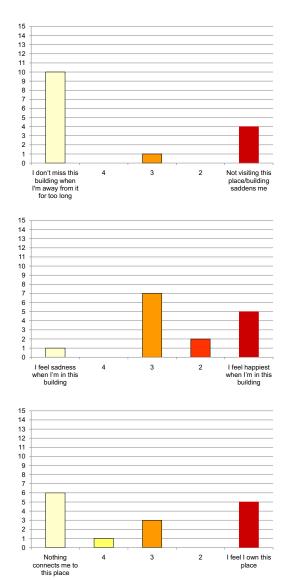

#### Iwan Rihan

|                                                                  | 4 + 5<br>(-ve) | 3     | l + 2<br>(+ve) |                                                    |
|------------------------------------------------------------------|----------------|-------|----------------|----------------------------------------------------|
| Attachment:                                                      |                |       |                |                                                    |
| l don't miss this building when l'm<br>away from it for too long | 66.67%         | 13.3% | 20%            | Not visiting this place/building saddens me        |
| This place represents nothing to me                              | 80%            | 6.67% | 13.3%          | This place is so special to me                     |
| l feel sadness when l'm in this<br>building                      | 6.67%          | 73.3% | 20%            | l feel happiest when l'm in this<br>building       |
| There are buildings more important to me                         | 60%            | 0%    | 40%            | I can't live in the cemetery without this building |
| Nothing connects me to this place                                | 53.3%          | 13.3% | 33.3%          | I feel I own this place                            |
| Exposure:                                                        |                |       |                |                                                    |
| I don't pass by this place at all                                | 80%            | 6.67% | 13.3%          | I pass by this place periodically                  |

3

4

2

I feel I own this place

0

Nothing connects me to this place