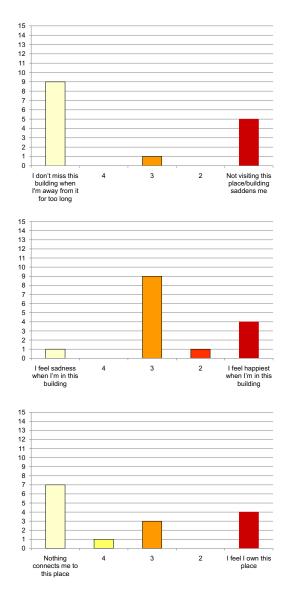

#### Iwan Rihan

|                                                                  | 4 + 5<br>(-ve) | 3     | l + 2<br>(+ve) |                                                    |
|------------------------------------------------------------------|----------------|-------|----------------|----------------------------------------------------|
| Attachment:                                                      |                |       |                |                                                    |
| l don't miss this building when l'm<br>away from it for too long | 66.67%         | 13.3% | 20%            | Not visiting this place/building saddens me        |
| This place represents nothing to me                              | 80%            | 6.67% | 13.3%          | This place is so special to me                     |
| l feel sadness when l'm in this<br>building                      | 6.67%          | 73.3% | 20%            | l feel happiest when l'm in this<br>building       |
| There are buildings more important to me                         | 60%            | 0%    | 40%            | I can't live in the cemetery without this building |
| Nothing connects me to this place                                | 53.3%          | 13.3% | 33.3%          | I feel I own this place                            |
| Exposure:                                                        |                |       |                |                                                    |
| I don't pass by this place at all                                | 80%            | 6.67% | 13.3%          | I pass by this place periodically                  |