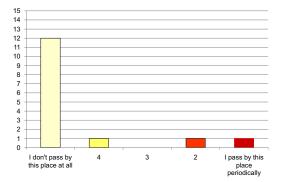

#### Iwan Rihan

|                                                                  | 4 + 5<br>(-ve) | 3     | l + 2<br>(+ve) |                                                    |
|------------------------------------------------------------------|----------------|-------|----------------|----------------------------------------------------|
| Attachment:                                                      |                |       |                |                                                    |
| l don't miss this building when l'm<br>away from it for too long | 66.67%         | 13.3% | 20%            | Not visiting this place/building saddens me        |
| This place represents nothing to me                              | 80%            | 6.67% | 13.3%          | This place is so special to me                     |
| l feel sadness when l'm in this<br>building                      | 6.67%          | 73.3% | 20%            | l feel happiest when l'm in this<br>building       |
| There are buildings more important to me                         | 60%            | 0%    | 40%            | I can't live in the cemetery without this building |
| Nothing connects me to this place                                | 53.3%          | 13.3% | 33.3%          | I feel I own this place                            |
| Exposure:                                                        |                |       |                |                                                    |
| I don't pass by this place at all                                | 80%            | 6.67% | 13.3%          | I pass by this place periodically                  |