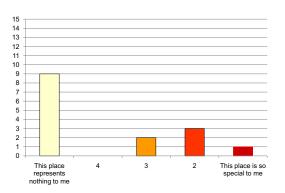

#### Iwan Rihan

|                                                                  | 4 + 5<br>(-ve) | 3     | l + 2<br>(+ve) |                                                    |
|------------------------------------------------------------------|----------------|-------|----------------|----------------------------------------------------|
| Attachment:                                                      |                |       |                |                                                    |
| l don't miss this building when l'm<br>away from it for too long | 66.67%         | 13.3% | 20%            | Not visiting this place/building saddens me        |
| This place represents nothing to me                              | 80%            | 6.67% | 13.3%          | This place is so special to me                     |
| l feel sadness when l'm in this<br>building                      | 6.67%          | 73.3% | 20%            | l feel happiest when l'm in this<br>building       |
| There are buildings more important to me                         | 60%            | 0%    | 40%            | I can't live in the cemetery without this building |
| Nothing connects me to this place                                | 53.3%          | 13.3% | 33.3%          | I feel I own this place                            |
| Exposure:                                                        |                |       |                |                                                    |
| I don't pass by this place at all                                | 80%            | 6.67% | 13.3%          | I pass by this place periodically                  |