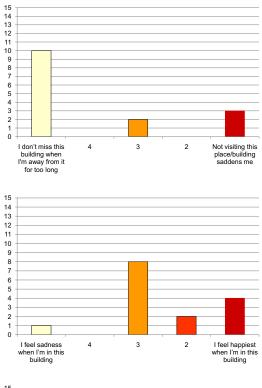

#### Iwan Rihan

|                                                                  | 4 + 5<br>(-ve) | 3     | l + 2<br>(+ve) |                                                    |
|------------------------------------------------------------------|----------------|-------|----------------|----------------------------------------------------|
| Attachment:                                                      |                |       |                |                                                    |
| l don't miss this building when l'm<br>away from it for too long | 66.67%         | 13.3% | 20%            | Not visiting this place/building saddens me        |
| This place represents nothing to me                              | 80%            | 6.67% | 13.3%          | This place is so special to me                     |
| l feel sadness when l'm in this<br>building                      | 6.67%          | 73.3% | 20%            | l feel happiest when l'm in this<br>building       |
| There are buildings more important to me                         | 60%            | 0%    | 40%            | I can't live in the cemetery without this building |
| Nothing connects me to this place                                | 53.3%          | 13.3% | 33.3%          | I feel I own this place                            |
| Exposure:                                                        |                |       |                |                                                    |
| I don't pass by this place at all                                | 80%            | 6.67% | 13.3%          | I pass by this place periodically                  |