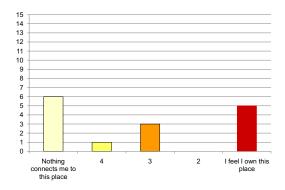

#### Iwan Rihan

|                                                                  | 4 + 5<br>(-ve) | 3     | l + 2<br>(+ve) |                                                    |
|------------------------------------------------------------------|----------------|-------|----------------|----------------------------------------------------|
| Attachment:                                                      |                |       |                |                                                    |
| l don't miss this building when l'm<br>away from it for too long | 66.67%         | 13.3% | 20%            | Not visiting this place/building saddens me        |
| This place represents nothing to me                              | 80%            | 6.67% | 13.3%          | This place is so special to me                     |
| l feel sadness when l'm in this<br>building                      | 6.67%          | 73.3% | 20%            | l feel happiest when l'm in this<br>building       |
| There are buildings more important to me                         | 60%            | 0%    | 40%            | I can't live in the cemetery without this building |
| Nothing connects me to this place                                | 53.3%          | 13.3% | 33.3%          | I feel I own this place                            |
| Exposure:                                                        |                |       |                |                                                    |
| I don't pass by this place at all                                | 80%            | 6.67% | 13.3%          | I pass by this place periodically                  |