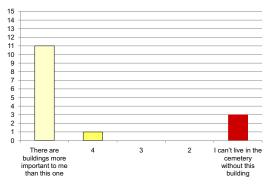

#### Iwan Rihan

|                                                                  | 4 + 5<br>(-ve) | 3     | l + 2<br>(+ve) |                                                    |
|------------------------------------------------------------------|----------------|-------|----------------|----------------------------------------------------|
| Attachment:                                                      |                |       |                |                                                    |
| l don't miss this building when l'm<br>away from it for too long | 66.67%         | 13.3% | 20%            | Not visiting this place/building saddens me        |
| This place represents nothing to me                              | 80%            | 6.67% | 13.3%          | This place is so special to me                     |
| l feel sadness when l'm in this<br>building                      | 6.67%          | 73.3% | 20%            | l feel happiest when l'm in this<br>building       |
| There are buildings more important to me                         | 60%            | 0%    | 40%            | I can't live in the cemetery without this building |
| Nothing connects me to this place                                | 53.3%          | 13.3% | 33.3%          | I feel I own this place                            |
| Exposure:                                                        |                |       |                |                                                    |
| I don't pass by this place at all                                | 80%            | 6.67% | 13.3%          | I pass by this place periodically                  |