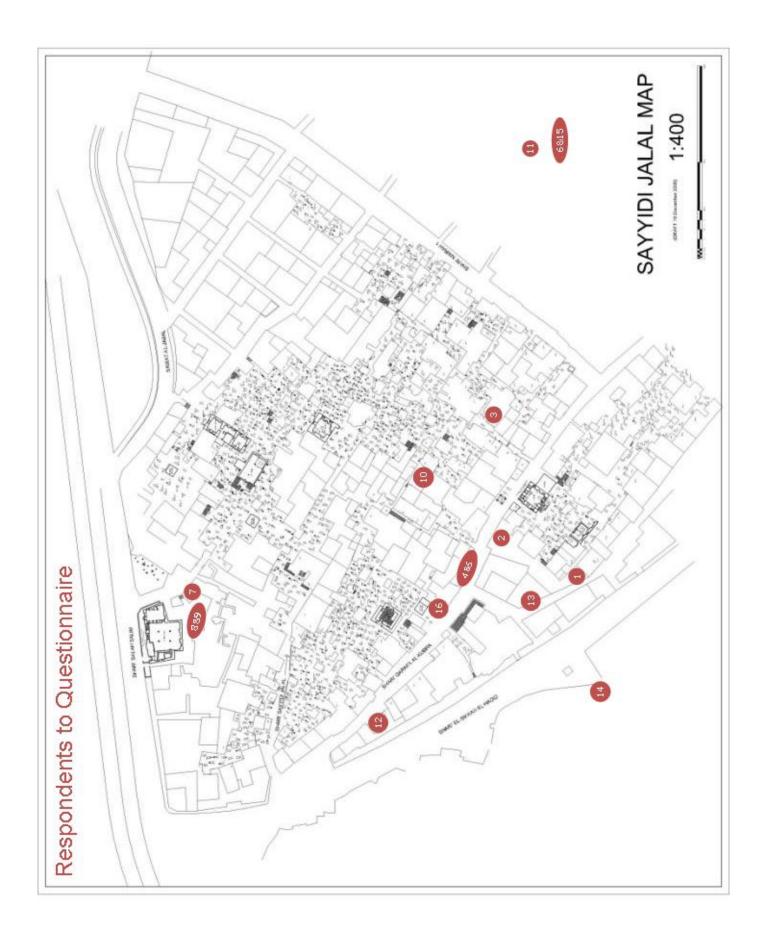

|  | #  | Respondent              | Brief about respondent                                                                                                                                                                                                          |
|--|----|-------------------------|---------------------------------------------------------------------------------------------------------------------------------------------------------------------------------------------------------------------------------|
|  | I  | Om Hany (Hoda)          | <ul> <li>torabeyya family</li> <li>she contributes in managing zone 11; registered toraby Hay Sa'doun; her son</li> </ul>                                                                                                       |
|  | 2  | Om Diaa                 | <ul><li> hosh residents</li><li> brought by hosh owner</li></ul>                                                                                                                                                                |
|  | 3  | Muhammad Hanafy         | <ul><li>saby</li><li>in charge of zone 9</li></ul>                                                                                                                                                                              |
|  | 4  | Samia Beliha            | <ul> <li>toraby family member</li> <li>her husband inherited her father's zone Now, she is the toraby in charge of zone 10 due to family conflicts with her husband</li> <li>marriage residence outside the cemetery</li> </ul> |
|  | 5  | Wafaa Beliha            | <ul> <li>toraby family member</li> <li>marriage residence inside the cemetery</li> </ul>                                                                                                                                        |
|  | 6  | Seham                   | <ul><li>cemetery resident by birth</li><li>wife of Magdy Megahed</li></ul>                                                                                                                                                      |
|  | 7  | Om Muhammad (Afaf)      | <ul> <li>Lives beside <i>al-Misabeh</i> mosque</li> <li>cemetery resident by marriage</li> </ul>                                                                                                                                |
|  | 8  | Om Sayed                | <ul><li>Lives beside <i>al-Misabeh</i> mosque</li><li>cemetery resident by marriage</li></ul>                                                                                                                                   |
|  | 9  | Elham                   | <ul><li>Lives beside <i>al-Misabeh</i> mosque</li><li>cemetery resident by birth</li></ul>                                                                                                                                      |
|  | 10 | Ahmed Taha              | <ul> <li>is said to be <i>toraby</i> family member and in charge of/assists in controlling a zone</li> <li>Lives outside the cemetery</li> </ul>                                                                                |
|  | 11 | Shahira Muhammad Hanafy | <ul> <li>toraby family member</li> <li>Muhammad Hanafy's daughter</li> <li>is getting married to her cousin who s not connected to the cemetery and will live in the 10<sup>th</sup> of Ramadan city</li> </ul>                 |
|  | 12 | Mona Hamdy              | <ul> <li>toraby family member</li> <li>Gamal al-Shamma's cousin</li> <li>marriage residence outside the cemetery</li> <li>she and her brothers and sisters visit her<br/>mother daily in the cemetery</li> </ul>                |
|  | 13 | Shaimaa                 | <ul> <li>al-Harah al-Sharkeyya residents</li> <li>works in her uncle's shop on the cemetery fringe</li> </ul>                                                                                                                   |
|  | 14 | Am Ashour               | <ul><li>al-Harah al-Sharkeyya residents</li><li>works in his shop in front of the cemetery</li></ul>                                                                                                                            |
|  | 15 | Muhammad Magdy Megahed  | <ul> <li>toraby family member</li> <li>a droup-out from school</li> <li>works at a marble workshop beside helping his father in the cemetery</li> </ul>                                                                         |

## Annex 3: List of respondents:

| 16 | Gamal al-Shamma'        | <ul> <li>registered toraby</li> </ul>                                                                                  |
|----|-------------------------|------------------------------------------------------------------------------------------------------------------------|
| 17 | Khaled Abu-Sibha        | <ul> <li>toraby family member</li> </ul>                                                                               |
| 18 | Hussein Beliha          | <ul> <li>toraby family member</li> </ul>                                                                               |
| 19 | Megahed Ahmad           | <ul> <li>toraby family member</li> </ul>                                                                               |
| 20 | Hany Sa'doun            | <ul> <li>registered toraby</li> <li>in charge of zone 11</li> </ul>                                                    |
| 21 | Am Ismail               | <ul><li>registered saby</li><li>hosh resident</li></ul>                                                                |
| 22 | Gaber Muhammad          | <ul><li>brought by relatives</li><li>hosh resident</li></ul>                                                           |
| 23 | Mustafa Megahed         | <ul> <li>toraby family member</li> <li>works in building construction and the cemetery</li> </ul>                      |
| 24 | Ragab al-Sayed          | <ul> <li>son of a toraby assistant</li> </ul>                                                                          |
| 25 | Abdel Shafy             | <ul> <li>hosh resident</li> </ul>                                                                                      |
| 26 | Mahrousa                | <ul> <li>hosh resident</li> </ul>                                                                                      |
| 27 | Abdel Ra'ouf Megahed    | <ul> <li>toraby family member</li> </ul>                                                                               |
|    |                         | <ul> <li>not a member of the <i>toraby</i> organization</li> </ul>                                                     |
| 28 | Hajja Rouda             | <ul> <li>Lives beside al-Misabeh mosque</li> </ul>                                                                     |
| 29 | Sahar                   | <ul> <li>Seham's (not Magdy's) daughter</li> <li>lived in al-Hussein with her father for some time</li> </ul>          |
| 30 | Fatma & Nazla           | <ul><li>toraby family member from mother's side</li><li>Gamal al-Shamma's aunts</li></ul>                              |
| 31 | Om Nada                 | <ul> <li>al-Harah al-Sharkeyya residents</li> <li>flafel shop owner (on Sook-al-Hamam)</li> </ul>                      |
| 32 | Bothayna & Muhammad     | <ul> <li>hosh residents</li> </ul>                                                                                     |
| 33 | Ahmad                   | <ul> <li>owns "flafel stone" workshop at Sook-al-<br/>Hamam entrance</li> <li>not connected to the cemetery</li> </ul> |
| 34 | Om Galal                |                                                                                                                        |
| 35 | Ali Beliha/Ahmad Beliha | <ul><li>toraby family member</li><li>Ali is a registered toraby</li></ul>                                              |
| 36 | Ezz Abu-Sibha           | <ul> <li>toraby family member</li> <li>registered toraby</li> </ul>                                                    |

Place attachment questionnaire respondents In-depth interviews respondents

Un-structured interviews respondents