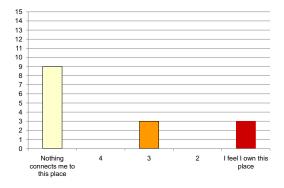

#### Iwan Rihan

|                                                                  | 4 + 5<br>(-ve) | 3     | l + 2<br>(+ve) |                                                    |
|------------------------------------------------------------------|----------------|-------|----------------|----------------------------------------------------|
| Attachment:                                                      |                |       |                |                                                    |
| l don't miss this building when l'm<br>away from it for too long | 66.67%         | 13.3% | 20%            | Not visiting this place/building saddens me        |
| This place represents nothing to me                              | 80%            | 6.67% | 13.3%          | This place is so special to me                     |
| l feel sadness when l'm in this<br>building                      | 6.67%          | 73.3% | 20%            | l feel happiest when l'm in this<br>building       |
| There are buildings more important to me                         | 60%            | 0%    | 40%            | I can't live in the cemetery without this building |
| Nothing connects me to this place                                | 53.3%          | 13.3% | 33.3%          | I feel I own this place                            |
| Exposure:                                                        |                |       |                |                                                    |
| I don't pass by this place at all                                | 80%            | 6.67% | 13.3%          | I pass by this place periodically                  |