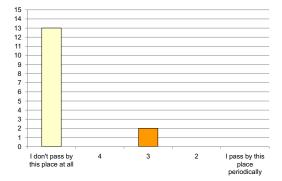

#### Iwan Rihan

|                                                                  | 4 + 5<br>(-ve) | 3     | l + 2<br>(+ve) |                                                    |
|------------------------------------------------------------------|----------------|-------|----------------|----------------------------------------------------|
| Attachment:                                                      |                |       |                |                                                    |
| l don't miss this building when l'm<br>away from it for too long | 66.67%         | 13.3% | 20%            | Not visiting this place/building saddens me        |
| This place represents nothing to me                              | 80%            | 6.67% | 13.3%          | This place is so special to me                     |
| l feel sadness when l'm in this<br>building                      | 6.67%          | 73.3% | 20%            | l feel happiest when l'm in this<br>building       |
| There are buildings more important to me                         | 60%            | 0%    | 40%            | I can't live in the cemetery without this building |
| Nothing connects me to this place                                | 53.3%          | 13.3% | 33.3%          | I feel I own this place                            |
| Exposure:                                                        |                |       |                |                                                    |
| I don't pass by this place at all                                | 80%            | 6.67% | 13.3%          | I pass by this place periodically                  |