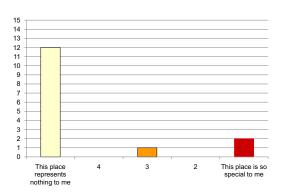

#### Iwan Rihan

|                                                                  | 4 + 5<br>(-ve) | 3     | l + 2<br>(+ve) |                                                    |
|------------------------------------------------------------------|----------------|-------|----------------|----------------------------------------------------|
| Attachment:                                                      |                |       |                |                                                    |
| l don't miss this building when l'm<br>away from it for too long | 66.67%         | 13.3% | 20%            | Not visiting this place/building saddens me        |
| This place represents nothing to me                              | 80%            | 6.67% | 13.3%          | This place is so special to me                     |
| l feel sadness when l'm in this<br>building                      | 6.67%          | 73.3% | 20%            | l feel happiest when l'm in this<br>building       |
| There are buildings more important to me                         | 60%            | 0%    | 40%            | I can't live in the cemetery without this building |
| Nothing connects me to this place                                | 53.3%          | 13.3% | 33.3%          | I feel I own this place                            |
| Exposure:                                                        |                |       |                |                                                    |
| I don't pass by this place at all                                | 80%            | 6.67% | 13.3%          | I pass by this place periodically                  |