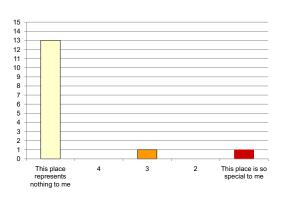

#### Iwan Rihan

|                                                                  | 4 + 5<br>(-ve) | 3     | l + 2<br>(+ve) |                                                    |
|------------------------------------------------------------------|----------------|-------|----------------|----------------------------------------------------|
| Attachment:                                                      |                |       |                |                                                    |
| l don't miss this building when l'm<br>away from it for too long | 66.67%         | 13.3% | 20%            | Not visiting this place/building saddens me        |
| This place represents nothing to me                              | 80%            | 6.67% | 13.3%          | This place is so special to me                     |
| l feel sadness when l'm in this<br>building                      | 6.67%          | 73.3% | 20%            | l feel happiest when l'm in this<br>building       |
| There are buildings more important to me                         | 60%            | 0%    | 40%            | I can't live in the cemetery without this building |
| Nothing connects me to this place                                | 53.3%          | 13.3% | 33.3%          | I feel I own this place                            |
| Exposure:                                                        |                |       |                |                                                    |
| I don't pass by this place at all                                | 80%            | 6.67% | 13.3%          | I pass by this place periodically                  |