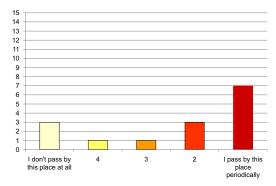

#### Iwan Rihan

|                                                                  | 4 + 5<br>(-ve) | 3     | l + 2<br>(+ve) |                                                    |
|------------------------------------------------------------------|----------------|-------|----------------|----------------------------------------------------|
| Attachment:                                                      |                |       |                |                                                    |
| l don't miss this building when l'm<br>away from it for too long | 66.67%         | 13.3% | 20%            | Not visiting this place/building saddens me        |
| This place represents nothing to me                              | 80%            | 6.67% | 13.3%          | This place is so special to me                     |
| l feel sadness when l'm in this<br>building                      | 6.67%          | 73.3% | 20%            | l feel happiest when l'm in this<br>building       |
| There are buildings more important to me                         | 60%            | 0%    | 40%            | I can't live in the cemetery without this building |
| Nothing connects me to this place                                | 53.3%          | 13.3% | 33.3%          | I feel I own this place                            |
| Exposure:                                                        |                |       |                |                                                    |
| I don't pass by this place at all                                | 80%            | 6.67% | 13.3%          | I pass by this place periodically                  |