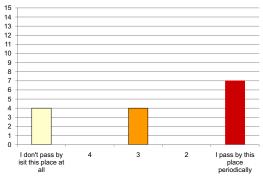

#### Iwan Rihan

|                                                                  | 4 + 5<br>(-ve) | 3     | l + 2<br>(+ve) |                                                    |
|------------------------------------------------------------------|----------------|-------|----------------|----------------------------------------------------|
| Attachment:                                                      |                |       |                |                                                    |
| l don't miss this building when l'm<br>away from it for too long | 66.67%         | 13.3% | 20%            | Not visiting this place/building saddens me        |
| This place represents nothing to me                              | 80%            | 6.67% | 13.3%          | This place is so special to me                     |
| l feel sadness when l'm in this<br>building                      | 6.67%          | 73.3% | 20%            | l feel happiest when l'm in this<br>building       |
| There are buildings more important to me                         | 60%            | 0%    | 40%            | I can't live in the cemetery without this building |
| Nothing connects me to this place                                | 53.3%          | 13.3% | 33.3%          | I feel I own this place                            |
| Exposure:                                                        |                |       |                |                                                    |
| I don't pass by this place at all                                | 80%            | 6.67% | 13.3%          | I pass by this place periodically                  |