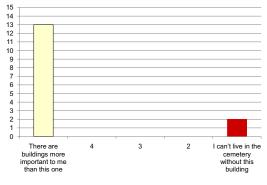

#### Iwan Rihan

|                                                                  | 4 + 5<br>(-ve) | 3     | l + 2<br>(+ve) |                                                    |
|------------------------------------------------------------------|----------------|-------|----------------|----------------------------------------------------|
| Attachment:                                                      |                |       |                |                                                    |
| l don't miss this building when l'm<br>away from it for too long | 66.67%         | 13.3% | 20%            | Not visiting this place/building saddens me        |
| This place represents nothing to me                              | 80%            | 6.67% | 13.3%          | This place is so special to me                     |
| l feel sadness when l'm in this<br>building                      | 6.67%          | 73.3% | 20%            | l feel happiest when l'm in this<br>building       |
| There are buildings more important to me                         | 60%            | 0%    | 40%            | I can't live in the cemetery without this building |
| Nothing connects me to this place                                | 53.3%          | 13.3% | 33.3%          | I feel I own this place                            |
| Exposure:                                                        |                |       |                |                                                    |
| I don't pass by this place at all                                | 80%            | 6.67% | 13.3%          | I pass by this place periodically                  |