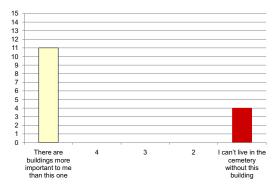

#### Iwan Rihan

|                                                                  | 4 + 5<br>(-ve) | 3     | l + 2<br>(+ve) |                                                    |
|------------------------------------------------------------------|----------------|-------|----------------|----------------------------------------------------|
| Attachment:                                                      |                |       |                |                                                    |
| l don't miss this building when l'm<br>away from it for too long | 66.67%         | 13.3% | 20%            | Not visiting this place/building saddens me        |
| This place represents nothing to me                              | 80%            | 6.67% | 13.3%          | This place is so special to me                     |
| l feel sadness when l'm in this<br>building                      | 6.67%          | 73.3% | 20%            | l feel happiest when l'm in this<br>building       |
| There are buildings more important to me                         | 60%            | 0%    | 40%            | I can't live in the cemetery without this building |
| Nothing connects me to this place                                | 53.3%          | 13.3% | 33.3%          | I feel I own this place                            |
| Exposure:                                                        |                |       |                |                                                    |
| I don't pass by this place at all                                | 80%            | 6.67% | 13.3%          | I pass by this place periodically                  |