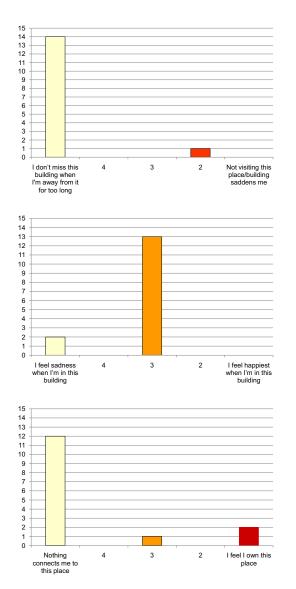

#### Iwan Rihan

|                                                                  | 4 + 5<br>(-ve) | 3     | l + 2<br>(+ve) |                                                    |
|------------------------------------------------------------------|----------------|-------|----------------|----------------------------------------------------|
| Attachment:                                                      |                |       |                |                                                    |
| l don't miss this building when l'm<br>away from it for too long | 66.67%         | 13.3% | 20%            | Not visiting this place/building saddens me        |
| This place represents nothing to me                              | 80%            | 6.67% | 13.3%          | This place is so special to me                     |
| l feel sadness when l'm in this<br>building                      | 6.67%          | 73.3% | 20%            | l feel happiest when l'm in this<br>building       |
| There are buildings more important to me                         | 60%            | 0%    | 40%            | I can't live in the cemetery without this building |
| Nothing connects me to this place                                | 53.3%          | 13.3% | 33.3%          | I feel I own this place                            |
| Exposure:                                                        |                |       |                |                                                    |
| I don't pass by this place at all                                | 80%            | 6.67% | 13.3%          | I pass by this place periodically                  |