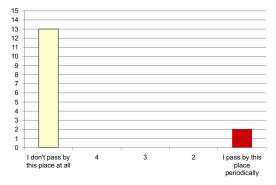

#### Iwan Rihan

|                                                                  | 4 + 5<br>(-ve) | 3     | l + 2<br>(+ve) |                                                    |
|------------------------------------------------------------------|----------------|-------|----------------|----------------------------------------------------|
| Attachment:                                                      |                |       |                |                                                    |
| l don't miss this building when l'm<br>away from it for too long | 66.67%         | 13.3% | 20%            | Not visiting this place/building saddens me        |
| This place represents nothing to me                              | 80%            | 6.67% | 13.3%          | This place is so special to me                     |
| l feel sadness when l'm in this<br>building                      | 6.67%          | 73.3% | 20%            | l feel happiest when l'm in this<br>building       |
| There are buildings more important to me                         | 60%            | 0%    | 40%            | I can't live in the cemetery without this building |
| Nothing connects me to this place                                | 53.3%          | 13.3% | 33.3%          | I feel I own this place                            |
| Exposure:                                                        |                |       |                |                                                    |
| I don't pass by this place at all                                | 80%            | 6.67% | 13.3%          | I pass by this place periodically                  |