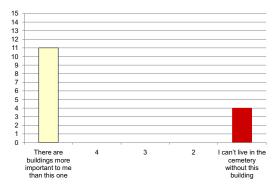

#### Iwan Rihan

|                                                                  | 4 + 5<br>(-ve) | 3     | l + 2<br>(+ve) |                                                    |
|------------------------------------------------------------------|----------------|-------|----------------|----------------------------------------------------|
| Attachment:                                                      |                |       |                |                                                    |
| l don't miss this building when l'm<br>away from it for too long | 66.67%         | 13.3% | 20%            | Not visiting this place/building saddens me        |
| This place represents nothing to me                              | 80%            | 6.67% | 13.3%          | This place is so special to me                     |
| l feel sadness when l'm in this<br>building                      | 6.67%          | 73.3% | 20%            | l feel happiest when l'm in this<br>building       |
| There are buildings more important to me                         | 60%            | 0%    | 40%            | I can't live in the cemetery without this building |
| Nothing connects me to this place                                | 53.3%          | 13.3% | 33.3%          | I feel I own this place                            |
| Exposure:                                                        |                |       |                |                                                    |
| I don't pass by this place at all                                | 80%            | 6.67% | 13.3%          | I pass by this place periodically                  |