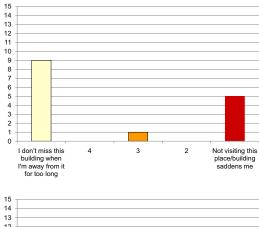

#### Iwan Rihan

|                                                                  | 4 + 5<br>(-ve) | 3     | l + 2<br>(+ve) |                                                    |
|------------------------------------------------------------------|----------------|-------|----------------|----------------------------------------------------|
| Attachment:                                                      |                |       |                |                                                    |
| l don't miss this building when l'm<br>away from it for too long | 66.67%         | 13.3% | 20%            | Not visiting this place/building saddens me        |
| This place represents nothing to me                              | 80%            | 6.67% | 13.3%          | This place is so special to me                     |
| l feel sadness when l'm in this<br>building                      | 6.67%          | 73.3% | 20%            | l feel happiest when l'm in this<br>building       |
| There are buildings more important to me                         | 60%            | 0%    | 40%            | I can't live in the cemetery without this building |
| Nothing connects me to this place                                | 53.3%          | 13.3% | 33.3%          | I feel I own this place                            |
| Exposure:                                                        |                |       |                |                                                    |
| I don't pass by this place at all                                | 80%            | 6.67% | 13.3%          | I pass by this place periodically                  |