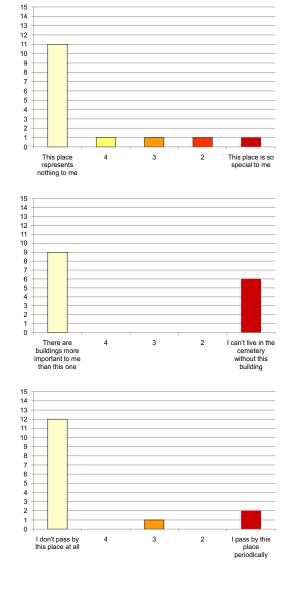

#### Iwan Rihan

|                                                                  | 4 + 5<br>(-ve) | 3     | l + 2<br>(+ve) |                                                    |
|------------------------------------------------------------------|----------------|-------|----------------|----------------------------------------------------|
| Attachment:                                                      |                |       |                |                                                    |
| l don't miss this building when l'm<br>away from it for too long | 66.67%         | 13.3% | 20%            | Not visiting this place/building saddens me        |
| This place represents nothing to me                              | 80%            | 6.67% | 13.3%          | This place is so special to me                     |
| l feel sadness when l'm in this<br>building                      | 6.67%          | 73.3% | 20%            | l feel happiest when l'm in this<br>building       |
| There are buildings more important to me                         | 60%            | 0%    | 40%            | I can't live in the cemetery without this building |
| Nothing connects me to this place                                | 53.3%          | 13.3% | 33.3%          | I feel I own this place                            |
| Exposure:                                                        |                |       |                |                                                    |
| I don't pass by this place at all                                | 80%            | 6.67% | 13.3%          | I pass by this place periodically                  |