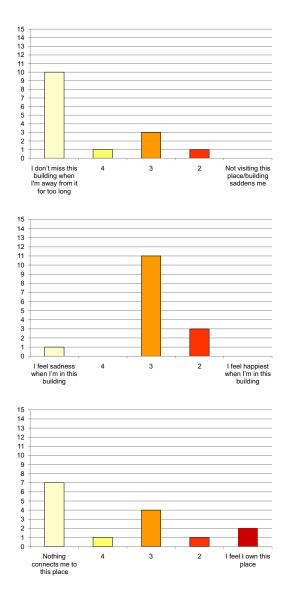

#### Iwan Rihan

|                                                                  | 4 + 5<br>(-ve) | 3     | l + 2<br>(+ve) |                                                    |
|------------------------------------------------------------------|----------------|-------|----------------|----------------------------------------------------|
| Attachment:                                                      |                |       |                |                                                    |
| l don't miss this building when l'm<br>away from it for too long | 66.67%         | 13.3% | 20%            | Not visiting this place/building saddens me        |
| This place represents nothing to me                              | 80%            | 6.67% | 13.3%          | This place is so special to me                     |
| l feel sadness when l'm in this<br>building                      | 6.67%          | 73.3% | 20%            | l feel happiest when l'm in this<br>building       |
| There are buildings more important to me                         | 60%            | 0%    | 40%            | I can't live in the cemetery without this building |
| Nothing connects me to this place                                | 53.3%          | 13.3% | 33.3%          | I feel I own this place                            |
| Exposure:                                                        |                |       |                |                                                    |
| I don't pass by this place at all                                | 80%            | 6.67% | 13.3%          | I pass by this place periodically                  |