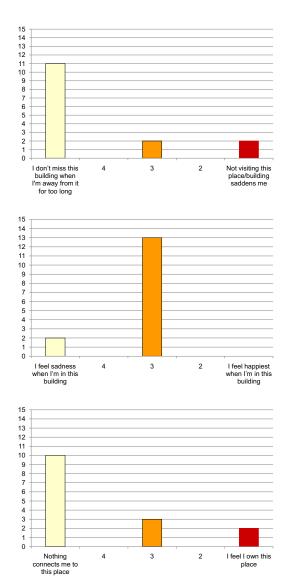

#### Iwan Rihan

|                                                                  | 4 + 5<br>(-ve) | 3     | l + 2<br>(+ve) |                                                    |
|------------------------------------------------------------------|----------------|-------|----------------|----------------------------------------------------|
| Attachment:                                                      |                |       |                |                                                    |
| l don't miss this building when l'm<br>away from it for too long | 66.67%         | 13.3% | 20%            | Not visiting this place/building saddens me        |
| This place represents nothing to me                              | 80%            | 6.67% | 13.3%          | This place is so special to me                     |
| l feel sadness when l'm in this<br>building                      | 6.67%          | 73.3% | 20%            | l feel happiest when l'm in this<br>building       |
| There are buildings more important to me                         | 60%            | 0%    | 40%            | I can't live in the cemetery without this building |
| Nothing connects me to this place                                | 53.3%          | 13.3% | 33.3%          | I feel I own this place                            |
| Exposure:                                                        |                |       |                |                                                    |
| I don't pass by this place at all                                | 80%            | 6.67% | 13.3%          | I pass by this place periodically                  |