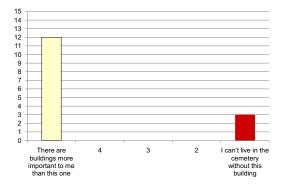

#### Iwan Rihan

|                                                                  | 4 + 5<br>(-ve) | 3     | l + 2<br>(+ve) |                                                    |
|------------------------------------------------------------------|----------------|-------|----------------|----------------------------------------------------|
| Attachment:                                                      |                |       |                |                                                    |
| l don't miss this building when l'm<br>away from it for too long | 66.67%         | 13.3% | 20%            | Not visiting this place/building saddens me        |
| This place represents nothing to me                              | 80%            | 6.67% | 13.3%          | This place is so special to me                     |
| l feel sadness when l'm in this<br>building                      | 6.67%          | 73.3% | 20%            | l feel happiest when l'm in this<br>building       |
| There are buildings more important to me                         | 60%            | 0%    | 40%            | I can't live in the cemetery without this building |
| Nothing connects me to this place                                | 53.3%          | 13.3% | 33.3%          | I feel I own this place                            |
| Exposure:                                                        |                |       |                |                                                    |
| I don't pass by this place at all                                | 80%            | 6.67% | 13.3%          | I pass by this place periodically                  |