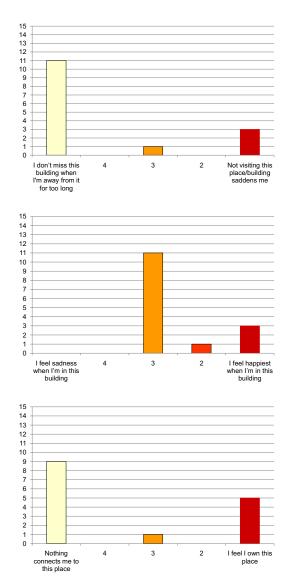

#### Iwan Rihan

|                                                                  | 4 + 5<br>(-ve) | 3     | l + 2<br>(+ve) |                                                    |
|------------------------------------------------------------------|----------------|-------|----------------|----------------------------------------------------|
| Attachment:                                                      |                |       |                |                                                    |
| l don't miss this building when l'm<br>away from it for too long | 66.67%         | 13.3% | 20%            | Not visiting this place/building saddens me        |
| This place represents nothing to me                              | 80%            | 6.67% | 13.3%          | This place is so special to me                     |
| l feel sadness when l'm in this<br>building                      | 6.67%          | 73.3% | 20%            | l feel happiest when l'm in this<br>building       |
| There are buildings more important to me                         | 60%            | 0%    | 40%            | I can't live in the cemetery without this building |
| Nothing connects me to this place                                | 53.3%          | 13.3% | 33.3%          | I feel I own this place                            |
| Exposure:                                                        |                |       |                |                                                    |
| I don't pass by this place at all                                | 80%            | 6.67% | 13.3%          | I pass by this place periodically                  |