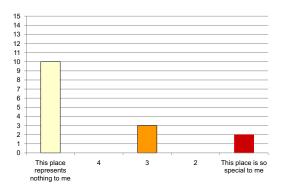

#### Iwan Rihan

|                                                                  | 4 + 5<br>(-ve) | 3     | l + 2<br>(+ve) |                                                    |
|------------------------------------------------------------------|----------------|-------|----------------|----------------------------------------------------|
| Attachment:                                                      |                |       |                |                                                    |
| l don't miss this building when l'm<br>away from it for too long | 66.67%         | 13.3% | 20%            | Not visiting this place/building saddens me        |
| This place represents nothing to me                              | 80%            | 6.67% | 13.3%          | This place is so special to me                     |
| l feel sadness when l'm in this<br>building                      | 6.67%          | 73.3% | 20%            | l feel happiest when l'm in this<br>building       |
| There are buildings more important to me                         | 60%            | 0%    | 40%            | I can't live in the cemetery without this building |
| Nothing connects me to this place                                | 53.3%          | 13.3% | 33.3%          | I feel I own this place                            |
| Exposure:                                                        |                |       |                |                                                    |
| I don't pass by this place at all                                | 80%            | 6.67% | 13.3%          | I pass by this place periodically                  |