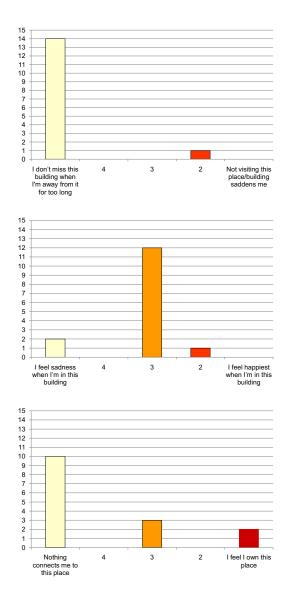

#### Iwan Rihan

|                                                                  | 4 + 5<br>(-ve) | 3     | l + 2<br>(+ve) |                                                    |
|------------------------------------------------------------------|----------------|-------|----------------|----------------------------------------------------|
| Attachment:                                                      |                |       |                |                                                    |
| l don't miss this building when l'm<br>away from it for too long | 66.67%         | 13.3% | 20%            | Not visiting this place/building saddens me        |
| This place represents nothing to me                              | 80%            | 6.67% | 13.3%          | This place is so special to me                     |
| l feel sadness when l'm in this<br>building                      | 6.67%          | 73.3% | 20%            | l feel happiest when l'm in this<br>building       |
| There are buildings more important to me                         | 60%            | 0%    | 40%            | I can't live in the cemetery without this building |
| Nothing connects me to this place                                | 53.3%          | 13.3% | 33.3%          | I feel I own this place                            |
| Exposure:                                                        |                |       |                |                                                    |
| I don't pass by this place at all                                | 80%            | 6.67% | 13.3%          | I pass by this place periodically                  |

3

4

2

I feel I own this place

0

Nothing connects me to this place