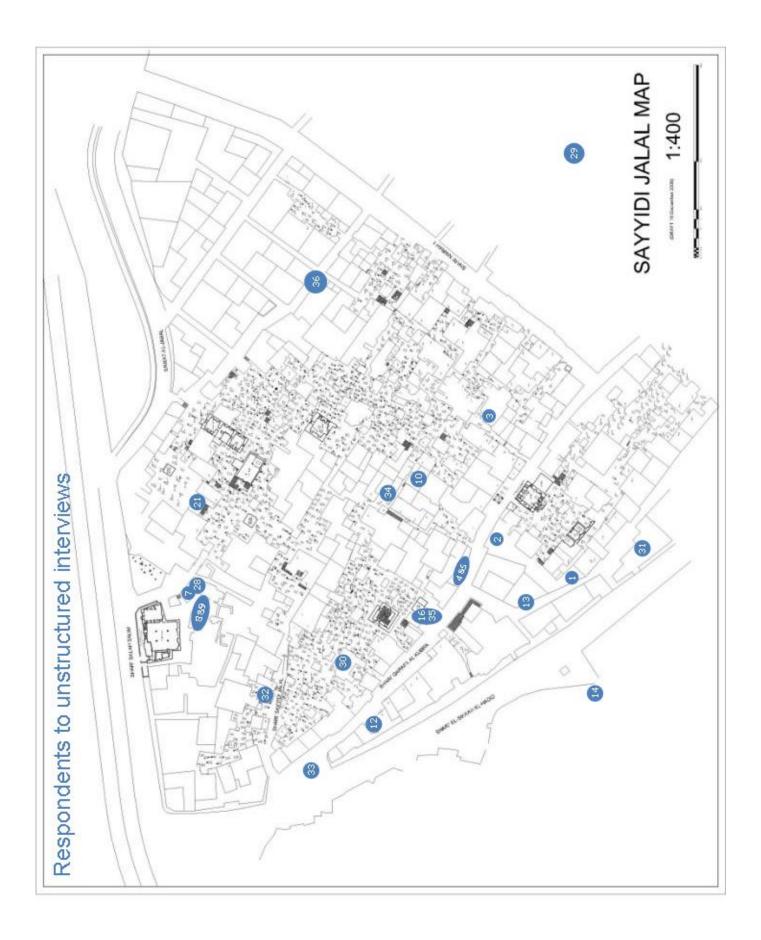

|  | #  | Respondent              | Brief about respondent                                                                                                                                                                                                          |
|--|----|-------------------------|---------------------------------------------------------------------------------------------------------------------------------------------------------------------------------------------------------------------------------|
|  | I  | Om Hany (Hoda)          | <ul> <li>torabeyya family</li> <li>she contributes in managing zone 11; registered toraby Hay Sa'doun; her son</li> </ul>                                                                                                       |
|  | 2  | Om Diaa                 | <ul><li> hosh residents</li><li> brought by hosh owner</li></ul>                                                                                                                                                                |
|  | 3  | Muhammad Hanafy         | <ul><li>saby</li><li>in charge of zone 9</li></ul>                                                                                                                                                                              |
|  | 4  | Samia Beliha            | <ul> <li>toraby family member</li> <li>her husband inherited her father's zone Now, she is the toraby in charge of zone 10 due to family conflicts with her husband</li> <li>marriage residence outside the cemetery</li> </ul> |
|  | 5  | Wafaa Beliha            | <ul> <li>toraby family member</li> <li>marriage residence inside the cemetery</li> </ul>                                                                                                                                        |
|  | 6  | Seham                   | <ul><li>cemetery resident by birth</li><li>wife of Magdy Megahed</li></ul>                                                                                                                                                      |
|  | 7  | Om Muhammad (Afaf)      | <ul> <li>Lives beside <i>al-Misabeh</i> mosque</li> <li>cemetery resident by marriage</li> </ul>                                                                                                                                |
|  | 8  | Om Sayed                | <ul><li>Lives beside <i>al-Misabeh</i> mosque</li><li>cemetery resident by marriage</li></ul>                                                                                                                                   |
|  | 9  | Elham                   | <ul><li>Lives beside <i>al-Misabeh</i> mosque</li><li>cemetery resident by birth</li></ul>                                                                                                                                      |
|  | 10 | Ahmed Taha              | <ul> <li>is said to be <i>toraby</i> family member and in charge of/assists in controlling a zone</li> <li>Lives outside the cemetery</li> </ul>                                                                                |
|  | 11 | Shahira Muhammad Hanafy | <ul> <li>toraby family member</li> <li>Muhammad Hanafy's daughter</li> <li>is getting married to her cousin who s not connected to the cemetery and will live in the 10<sup>th</sup> of Ramadan city</li> </ul>                 |
|  | 12 | Mona Hamdy              | <ul> <li>toraby family member</li> <li>Gamal al-Shamma's cousin</li> <li>marriage residence outside the cemetery</li> <li>she and her brothers and sisters visit her<br/>mother daily in the cemetery</li> </ul>                |
|  | 13 | Shaimaa                 | <ul> <li>al-Harah al-Sharkeyya residents</li> <li>works in her uncle's shop on the cemetery fringe</li> </ul>                                                                                                                   |
|  | 14 | Am Ashour               | <ul><li>al-Harah al-Sharkeyya residents</li><li>works in his shop in front of the cemetery</li></ul>                                                                                                                            |
|  | 15 | Muhammad Magdy Megahed  | <ul> <li>toraby family member</li> <li>a droup-out from school</li> <li>works at a marble workshop beside helping his father in the cemetery</li> </ul>                                                                         |

## Annex 3: List of respondents:

| 16 | Gamal al-Shamma'        | <ul> <li>registered toraby</li> </ul>                                                                                  |
|----|-------------------------|------------------------------------------------------------------------------------------------------------------------|
| 17 | Khaled Abu-Sibha        | <ul> <li>toraby family member</li> </ul>                                                                               |
| 18 | Hussein Beliha          | <ul> <li>toraby family member</li> </ul>                                                                               |
| 19 | Megahed Ahmad           | <ul> <li>toraby family member</li> </ul>                                                                               |
| 20 | Hany Sa'doun            | <ul> <li>registered toraby</li> <li>in charge of zone 11</li> </ul>                                                    |
| 21 | Am Ismail               | <ul><li>registered saby</li><li>hosh resident</li></ul>                                                                |
| 22 | Gaber Muhammad          | <ul><li>brought by relatives</li><li>hosh resident</li></ul>                                                           |
| 23 | Mustafa Megahed         | <ul> <li>toraby family member</li> <li>works in building construction and the cemetery</li> </ul>                      |
| 24 | Ragab al-Sayed          | <ul> <li>son of a toraby assistant</li> </ul>                                                                          |
| 25 | Abdel Shafy             | <ul> <li>hosh resident</li> </ul>                                                                                      |
| 26 | Mahrousa                | <ul> <li>hosh resident</li> </ul>                                                                                      |
| 27 | Abdel Ra'ouf Megahed    | <ul> <li>toraby family member</li> </ul>                                                                               |
|    |                         | <ul> <li>not a member of the <i>toraby</i> organization</li> </ul>                                                     |
| 28 | Hajja Rouda             | <ul> <li>Lives beside al-Misabeh mosque</li> </ul>                                                                     |
| 29 | Sahar                   | <ul> <li>Seham's (not Magdy's) daughter</li> <li>lived in al-Hussein with her father for some time</li> </ul>          |
| 30 | Fatma & Nazla           | <ul><li>toraby family member from mother's side</li><li>Gamal al-Shamma's aunts</li></ul>                              |
| 31 | Om Nada                 | <ul> <li>al-Harah al-Sharkeyya residents</li> <li>flafel shop owner (on Sook-al-Hamam)</li> </ul>                      |
| 32 | Bothayna & Muhammad     | <ul> <li>hosh residents</li> </ul>                                                                                     |
| 33 | Ahmad                   | <ul> <li>owns "flafel stone" workshop at Sook-al-<br/>Hamam entrance</li> <li>not connected to the cemetery</li> </ul> |
| 34 | Om Galal                |                                                                                                                        |
| 35 | Ali Beliha/Ahmad Beliha | <ul><li>toraby family member</li><li>Ali is a registered toraby</li></ul>                                              |
| 36 | Ezz Abu-Sibha           | <ul> <li>toraby family member</li> <li>registered toraby</li> </ul>                                                    |

Place attachment questionnaire respondents In-depth interviews respondents

Un-structured interviews respondents