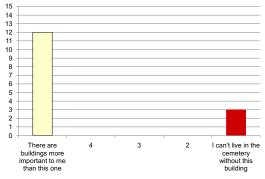

#### Iwan Rihan

|                                                                  | 4 + 5<br>(-ve) | 3     | l + 2<br>(+ve) |                                                    |
|------------------------------------------------------------------|----------------|-------|----------------|----------------------------------------------------|
| Attachment:                                                      |                |       |                |                                                    |
| l don't miss this building when l'm<br>away from it for too long | 66.67%         | 13.3% | 20%            | Not visiting this place/building saddens me        |
| This place represents nothing to me                              | 80%            | 6.67% | 13.3%          | This place is so special to me                     |
| l feel sadness when l'm in this<br>building                      | 6.67%          | 73.3% | 20%            | l feel happiest when l'm in this<br>building       |
| There are buildings more important to me                         | 60%            | 0%    | 40%            | I can't live in the cemetery without this building |
| Nothing connects me to this place                                | 53.3%          | 13.3% | 33.3%          | I feel I own this place                            |
| Exposure:                                                        |                |       |                |                                                    |
| I don't pass by this place at all                                | 80%            | 6.67% | 13.3%          | I pass by this place periodically                  |

3

4

2

I feel I own this place

0

Nothing connects me to this place