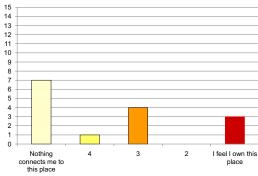

#### Iwan Rihan

|                                                                  | 4 + 5<br>(-ve) | 3     | l + 2<br>(+ve) |                                                    |
|------------------------------------------------------------------|----------------|-------|----------------|----------------------------------------------------|
| Attachment:                                                      |                |       |                |                                                    |
| l don't miss this building when l'm<br>away from it for too long | 66.67%         | 13.3% | 20%            | Not visiting this place/building saddens me        |
| This place represents nothing to me                              | 80%            | 6.67% | 13.3%          | This place is so special to me                     |
| l feel sadness when l'm in this<br>building                      | 6.67%          | 73.3% | 20%            | l feel happiest when l'm in this<br>building       |
| There are buildings more important to me                         | 60%            | 0%    | 40%            | I can't live in the cemetery without this building |
| Nothing connects me to this place                                | 53.3%          | 13.3% | 33.3%          | I feel I own this place                            |
| Exposure:                                                        |                |       |                |                                                    |
| I don't pass by this place at all                                | 80%            | 6.67% | 13.3%          | I pass by this place periodically                  |

3

4

2

I feel I own this place

0

Nothing connects me to this place