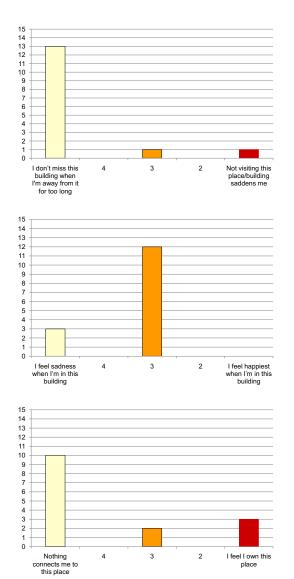

#### Iwan Rihan

|                                                                  | 4 + 5<br>(-ve) | 3     | l + 2<br>(+ve) |                                                    |
|------------------------------------------------------------------|----------------|-------|----------------|----------------------------------------------------|
| Attachment:                                                      |                |       |                |                                                    |
| l don't miss this building when l'm<br>away from it for too long | 66.67%         | 13.3% | 20%            | Not visiting this place/building saddens me        |
| This place represents nothing to me                              | 80%            | 6.67% | 13.3%          | This place is so special to me                     |
| l feel sadness when l'm in this<br>building                      | 6.67%          | 73.3% | 20%            | l feel happiest when l'm in this<br>building       |
| There are buildings more important to me                         | 60%            | 0%    | 40%            | I can't live in the cemetery without this building |
| Nothing connects me to this place                                | 53.3%          | 13.3% | 33.3%          | I feel I own this place                            |
| Exposure:                                                        |                |       |                |                                                    |
| I don't pass by this place at all                                | 80%            | 6.67% | 13.3%          | I pass by this place periodically                  |