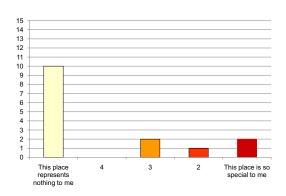

#### Iwan Rihan

|                                                                  | 4 + 5<br>(-ve) | 3     | l + 2<br>(+ve) |                                                    |
|------------------------------------------------------------------|----------------|-------|----------------|----------------------------------------------------|
| Attachment:                                                      |                |       |                |                                                    |
| l don't miss this building when l'm<br>away from it for too long | 66.67%         | 13.3% | 20%            | Not visiting this place/building saddens me        |
| This place represents nothing to me                              | 80%            | 6.67% | 13.3%          | This place is so special to me                     |
| l feel sadness when l'm in this<br>building                      | 6.67%          | 73.3% | 20%            | l feel happiest when l'm in this<br>building       |
| There are buildings more important to me                         | 60%            | 0%    | 40%            | I can't live in the cemetery without this building |
| Nothing connects me to this place                                | 53.3%          | 13.3% | 33.3%          | I feel I own this place                            |
| Exposure:                                                        |                |       |                |                                                    |
| I don't pass by this place at all                                | 80%            | 6.67% | 13.3%          | I pass by this place periodically                  |