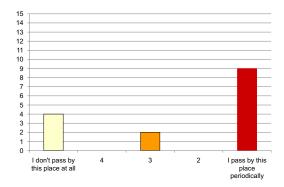

#### Iwan Rihan

|                                                                  | 4 + 5<br>(-ve) | 3     | l + 2<br>(+ve) |                                                    |
|------------------------------------------------------------------|----------------|-------|----------------|----------------------------------------------------|
| Attachment:                                                      |                |       |                |                                                    |
| l don't miss this building when l'm<br>away from it for too long | 66.67%         | 13.3% | 20%            | Not visiting this place/building saddens me        |
| This place represents nothing to me                              | 80%            | 6.67% | 13.3%          | This place is so special to me                     |
| l feel sadness when l'm in this<br>building                      | 6.67%          | 73.3% | 20%            | l feel happiest when l'm in this<br>building       |
| There are buildings more important to me                         | 60%            | 0%    | 40%            | I can't live in the cemetery without this building |
| Nothing connects me to this place                                | 53.3%          | 13.3% | 33.3%          | I feel I own this place                            |
| Exposure:                                                        |                |       |                |                                                    |
| I don't pass by this place at all                                | 80%            | 6.67% | 13.3%          | I pass by this place periodically                  |