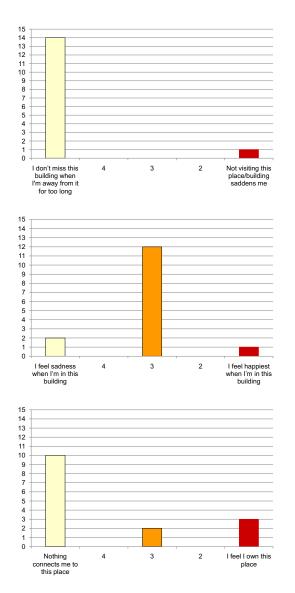

#### Iwan Rihan

|                                                                  | 4 + 5<br>(-ve) | 3     | l + 2<br>(+ve) |                                                    |
|------------------------------------------------------------------|----------------|-------|----------------|----------------------------------------------------|
| Attachment:                                                      |                |       |                |                                                    |
| l don't miss this building when l'm<br>away from it for too long | 66.67%         | 13.3% | 20%            | Not visiting this place/building saddens me        |
| This place represents nothing to me                              | 80%            | 6.67% | 13.3%          | This place is so special to me                     |
| l feel sadness when l'm in this<br>building                      | 6.67%          | 73.3% | 20%            | l feel happiest when l'm in this<br>building       |
| There are buildings more important to me                         | 60%            | 0%    | 40%            | I can't live in the cemetery without this building |
| Nothing connects me to this place                                | 53.3%          | 13.3% | 33.3%          | I feel I own this place                            |
| Exposure:                                                        |                |       |                |                                                    |
| I don't pass by this place at all                                | 80%            | 6.67% | 13.3%          | I pass by this place periodically                  |