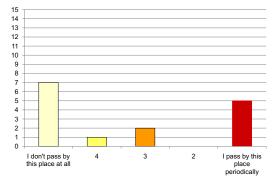

#### Iwan Rihan

|                                                                  | 4 + 5<br>(-ve) | 3     | l + 2<br>(+ve) |                                                    |
|------------------------------------------------------------------|----------------|-------|----------------|----------------------------------------------------|
| Attachment:                                                      |                |       |                |                                                    |
| l don't miss this building when l'm<br>away from it for too long | 66.67%         | 13.3% | 20%            | Not visiting this place/building saddens me        |
| This place represents nothing to me                              | 80%            | 6.67% | 13.3%          | This place is so special to me                     |
| l feel sadness when l'm in this<br>building                      | 6.67%          | 73.3% | 20%            | l feel happiest when l'm in this<br>building       |
| There are buildings more important to me                         | 60%            | 0%    | 40%            | I can't live in the cemetery without this building |
| Nothing connects me to this place                                | 53.3%          | 13.3% | 33.3%          | I feel I own this place                            |
| Exposure:                                                        |                |       |                |                                                    |
| I don't pass by this place at all                                | 80%            | 6.67% | 13.3%          | I pass by this place periodically                  |

3

4

2

I feel I own this place

0

Nothing connects me to this place