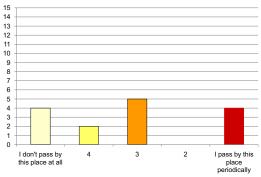

#### Iwan Rihan

|                                                                  | 4 + 5<br>(-ve) | 3     | l + 2<br>(+ve) |                                                    |
|------------------------------------------------------------------|----------------|-------|----------------|----------------------------------------------------|
| Attachment:                                                      |                |       |                |                                                    |
| l don't miss this building when l'm<br>away from it for too long | 66.67%         | 13.3% | 20%            | Not visiting this place/building saddens me        |
| This place represents nothing to me                              | 80%            | 6.67% | 13.3%          | This place is so special to me                     |
| l feel sadness when l'm in this<br>building                      | 6.67%          | 73.3% | 20%            | l feel happiest when l'm in this<br>building       |
| There are buildings more important to me                         | 60%            | 0%    | 40%            | I can't live in the cemetery without this building |
| Nothing connects me to this place                                | 53.3%          | 13.3% | 33.3%          | I feel I own this place                            |
| Exposure:                                                        |                |       |                |                                                    |
| I don't pass by this place at all                                | 80%            | 6.67% | 13.3%          | I pass by this place periodically                  |