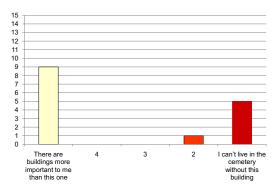

#### Iwan Rihan

|                                                                  | 4 + 5<br>(-ve) | 3     | l + 2<br>(+ve) |                                                    |
|------------------------------------------------------------------|----------------|-------|----------------|----------------------------------------------------|
| Attachment:                                                      |                |       |                |                                                    |
| l don't miss this building when l'm<br>away from it for too long | 66.67%         | 13.3% | 20%            | Not visiting this place/building saddens me        |
| This place represents nothing to me                              | 80%            | 6.67% | 13.3%          | This place is so special to me                     |
| l feel sadness when l'm in this<br>building                      | 6.67%          | 73.3% | 20%            | l feel happiest when l'm in this<br>building       |
| There are buildings more important to me                         | 60%            | 0%    | 40%            | I can't live in the cemetery without this building |
| Nothing connects me to this place                                | 53.3%          | 13.3% | 33.3%          | I feel I own this place                            |
| Exposure:                                                        |                |       |                |                                                    |
| I don't pass by this place at all                                | 80%            | 6.67% | 13.3%          | I pass by this place periodically                  |

3

4

2

I feel I own this place

0

Nothing connects me to this place