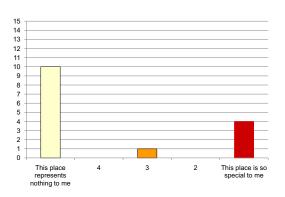

#### Iwan Rihan

|                                                                  | 4 + 5<br>(-ve) | 3     | l + 2<br>(+ve) |                                                    |
|------------------------------------------------------------------|----------------|-------|----------------|----------------------------------------------------|
| Attachment:                                                      |                |       |                |                                                    |
| l don't miss this building when l'm<br>away from it for too long | 66.67%         | 13.3% | 20%            | Not visiting this place/building saddens me        |
| This place represents nothing to me                              | 80%            | 6.67% | 13.3%          | This place is so special to me                     |
| l feel sadness when l'm in this<br>building                      | 6.67%          | 73.3% | 20%            | l feel happiest when l'm in this<br>building       |
| There are buildings more important to me                         | 60%            | 0%    | 40%            | I can't live in the cemetery without this building |
| Nothing connects me to this place                                | 53.3%          | 13.3% | 33.3%          | I feel I own this place                            |
| Exposure:                                                        |                |       |                |                                                    |
| I don't pass by this place at all                                | 80%            | 6.67% | 13.3%          | I pass by this place periodically                  |