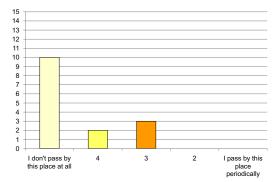

#### Iwan Rihan

|                                                                  | 4 + 5<br>(-ve) | 3     | l + 2<br>(+ve) |                                                    |
|------------------------------------------------------------------|----------------|-------|----------------|----------------------------------------------------|
| Attachment:                                                      |                |       |                |                                                    |
| l don't miss this building when l'm<br>away from it for too long | 66.67%         | 13.3% | 20%            | Not visiting this place/building saddens me        |
| This place represents nothing to me                              | 80%            | 6.67% | 13.3%          | This place is so special to me                     |
| l feel sadness when l'm in this<br>building                      | 6.67%          | 73.3% | 20%            | l feel happiest when l'm in this<br>building       |
| There are buildings more important to me                         | 60%            | 0%    | 40%            | I can't live in the cemetery without this building |
| Nothing connects me to this place                                | 53.3%          | 13.3% | 33.3%          | I feel I own this place                            |
| Exposure:                                                        |                |       |                |                                                    |
| I don't pass by this place at all                                | 80%            | 6.67% | 13.3%          | I pass by this place periodically                  |