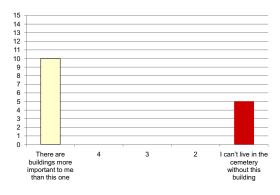

#### Iwan Rihan

|                                                                  | 4 + 5<br>(-ve) | 3     | l + 2<br>(+ve) |                                                    |
|------------------------------------------------------------------|----------------|-------|----------------|----------------------------------------------------|
| Attachment:                                                      |                |       |                |                                                    |
| l don't miss this building when l'm<br>away from it for too long | 66.67%         | 13.3% | 20%            | Not visiting this place/building saddens me        |
| This place represents nothing to me                              | 80%            | 6.67% | 13.3%          | This place is so special to me                     |
| l feel sadness when l'm in this<br>building                      | 6.67%          | 73.3% | 20%            | l feel happiest when l'm in this<br>building       |
| There are buildings more important to me                         | 60%            | 0%    | 40%            | I can't live in the cemetery without this building |
| Nothing connects me to this place                                | 53.3%          | 13.3% | 33.3%          | I feel I own this place                            |
| Exposure:                                                        |                |       |                |                                                    |
| I don't pass by this place at all                                | 80%            | 6.67% | 13.3%          | I pass by this place periodically                  |