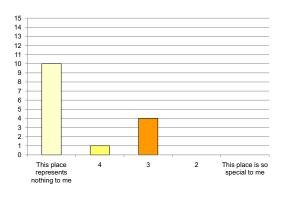

#### Iwan Rihan

|                                                                  | 4 + 5<br>(-ve) | 3     | l + 2<br>(+ve) |                                                    |
|------------------------------------------------------------------|----------------|-------|----------------|----------------------------------------------------|
| Attachment:                                                      |                |       |                |                                                    |
| l don't miss this building when l'm<br>away from it for too long | 66.67%         | 13.3% | 20%            | Not visiting this place/building saddens me        |
| This place represents nothing to me                              | 80%            | 6.67% | 13.3%          | This place is so special to me                     |
| l feel sadness when l'm in this<br>building                      | 6.67%          | 73.3% | 20%            | l feel happiest when l'm in this<br>building       |
| There are buildings more important to me                         | 60%            | 0%    | 40%            | I can't live in the cemetery without this building |
| Nothing connects me to this place                                | 53.3%          | 13.3% | 33.3%          | I feel I own this place                            |
| Exposure:                                                        |                |       |                |                                                    |
| I don't pass by this place at all                                | 80%            | 6.67% | 13.3%          | I pass by this place periodically                  |