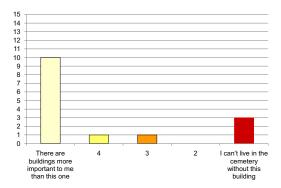

#### Iwan Rihan

|                                                                  | 4 + 5<br>(-ve) | 3     | l + 2<br>(+ve) |                                                    |
|------------------------------------------------------------------|----------------|-------|----------------|----------------------------------------------------|
| Attachment:                                                      |                |       |                |                                                    |
| l don't miss this building when l'm<br>away from it for too long | 66.67%         | 13.3% | 20%            | Not visiting this place/building saddens me        |
| This place represents nothing to me                              | 80%            | 6.67% | 13.3%          | This place is so special to me                     |
| l feel sadness when l'm in this<br>building                      | 6.67%          | 73.3% | 20%            | l feel happiest when l'm in this<br>building       |
| There are buildings more important to me                         | 60%            | 0%    | 40%            | I can't live in the cemetery without this building |
| Nothing connects me to this place                                | 53.3%          | 13.3% | 33.3%          | I feel I own this place                            |
| Exposure:                                                        |                |       |                |                                                    |
| I don't pass by this place at all                                | 80%            | 6.67% | 13.3%          | I pass by this place periodically                  |