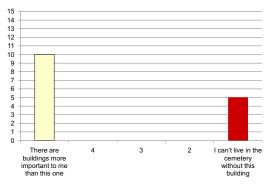

#### Iwan Rihan

|                                                                  | 4 + 5<br>(-ve) | 3     | l + 2<br>(+ve) |                                                    |
|------------------------------------------------------------------|----------------|-------|----------------|----------------------------------------------------|
| Attachment:                                                      |                |       |                |                                                    |
| l don't miss this building when l'm<br>away from it for too long | 66.67%         | 13.3% | 20%            | Not visiting this place/building saddens me        |
| This place represents nothing to me                              | 80%            | 6.67% | 13.3%          | This place is so special to me                     |
| l feel sadness when l'm in this<br>building                      | 6.67%          | 73.3% | 20%            | l feel happiest when l'm in this<br>building       |
| There are buildings more important to me                         | 60%            | 0%    | 40%            | I can't live in the cemetery without this building |
| Nothing connects me to this place                                | 53.3%          | 13.3% | 33.3%          | I feel I own this place                            |
| Exposure:                                                        |                |       |                |                                                    |
| I don't pass by this place at all                                | 80%            | 6.67% | 13.3%          | I pass by this place periodically                  |