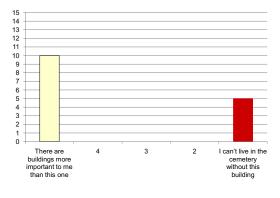

#### Iwan Rihan

|                                                                  | 4 + 5<br>(-ve) | 3     | l + 2<br>(+ve) |                                                    |
|------------------------------------------------------------------|----------------|-------|----------------|----------------------------------------------------|
| Attachment:                                                      |                |       |                |                                                    |
| l don't miss this building when l'm<br>away from it for too long | 66.67%         | 13.3% | 20%            | Not visiting this place/building saddens me        |
| This place represents nothing to me                              | 80%            | 6.67% | 13.3%          | This place is so special to me                     |
| l feel sadness when l'm in this<br>building                      | 6.67%          | 73.3% | 20%            | l feel happiest when l'm in this<br>building       |
| There are buildings more important to me                         | 60%            | 0%    | 40%            | I can't live in the cemetery without this building |
| Nothing connects me to this place                                | 53.3%          | 13.3% | 33.3%          | I feel I own this place                            |
| Exposure:                                                        |                |       |                |                                                    |
| I don't pass by this place at all                                | 80%            | 6.67% | 13.3%          | I pass by this place periodically                  |