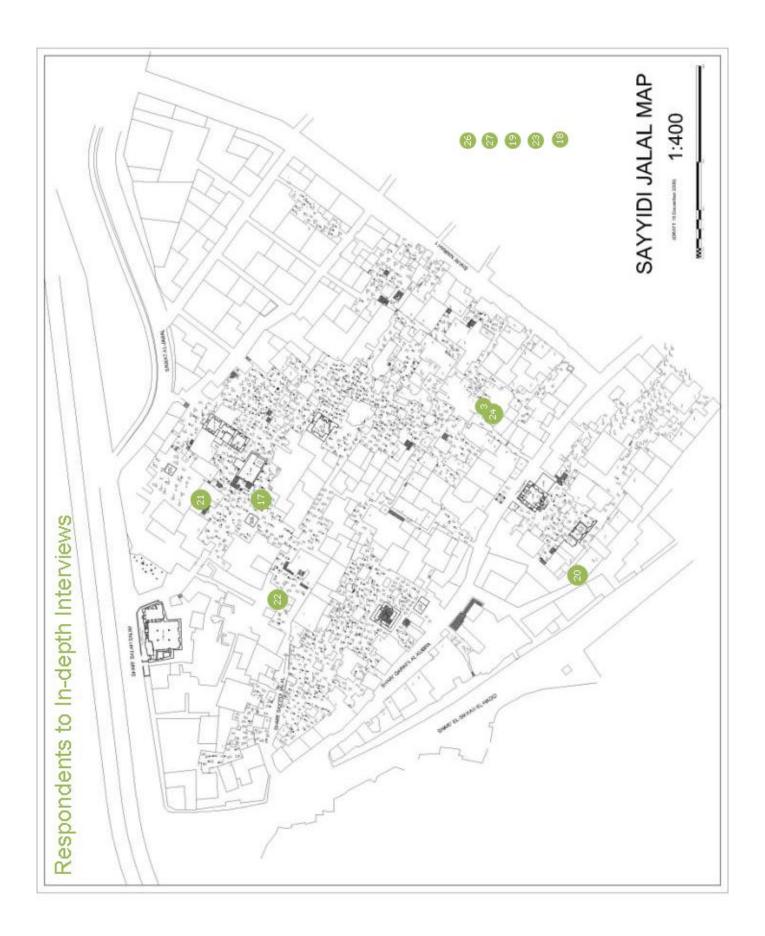

|  | #  | Respondent              | Brief about respondent                                                                                                                                                                                                          |
|--|----|-------------------------|---------------------------------------------------------------------------------------------------------------------------------------------------------------------------------------------------------------------------------|
|  | I  | Om Hany (Hoda)          | <ul> <li>torabeyya family</li> <li>she contributes in managing zone 11; registered toraby Hay Sa'doun; her son</li> </ul>                                                                                                       |
|  | 2  | Om Diaa                 | <ul><li> hosh residents</li><li> brought by hosh owner</li></ul>                                                                                                                                                                |
|  | 3  | Muhammad Hanafy         | <ul><li>saby</li><li>in charge of zone 9</li></ul>                                                                                                                                                                              |
|  | 4  | Samia Beliha            | <ul> <li>toraby family member</li> <li>her husband inherited her father's zone Now, she is the toraby in charge of zone 10 due to family conflicts with her husband</li> <li>marriage residence outside the cemetery</li> </ul> |
|  | 5  | Wafaa Beliha            | <ul> <li>toraby family member</li> <li>marriage residence inside the cemetery</li> </ul>                                                                                                                                        |
|  | 6  | Seham                   | <ul><li>cemetery resident by birth</li><li>wife of Magdy Megahed</li></ul>                                                                                                                                                      |
|  | 7  | Om Muhammad (Afaf)      | <ul> <li>Lives beside <i>al-Misabeh</i> mosque</li> <li>cemetery resident by marriage</li> </ul>                                                                                                                                |
|  | 8  | Om Sayed                | <ul><li>Lives beside <i>al-Misabeh</i> mosque</li><li>cemetery resident by marriage</li></ul>                                                                                                                                   |
|  | 9  | Elham                   | <ul><li>Lives beside <i>al-Misabeh</i> mosque</li><li>cemetery resident by birth</li></ul>                                                                                                                                      |
|  | 10 | Ahmed Taha              | <ul> <li>is said to be <i>toraby</i> family member and in charge of/assists in controlling a zone</li> <li>Lives outside the cemetery</li> </ul>                                                                                |
|  | 11 | Shahira Muhammad Hanafy | <ul> <li>toraby family member</li> <li>Muhammad Hanafy's daughter</li> <li>is getting married to her cousin who s not connected to the cemetery and will live in the 10<sup>th</sup> of Ramadan city</li> </ul>                 |
|  | 12 | Mona Hamdy              | <ul> <li>toraby family member</li> <li>Gamal al-Shamma's cousin</li> <li>marriage residence outside the cemetery</li> <li>she and her brothers and sisters visit her<br/>mother daily in the cemetery</li> </ul>                |
|  | 13 | Shaimaa                 | <ul> <li>al-Harah al-Sharkeyya residents</li> <li>works in her uncle's shop on the cemetery fringe</li> </ul>                                                                                                                   |
|  | 14 | Am Ashour               | <ul><li>al-Harah al-Sharkeyya residents</li><li>works in his shop in front of the cemetery</li></ul>                                                                                                                            |
|  | 15 | Muhammad Magdy Megahed  | <ul> <li>toraby family member</li> <li>a droup-out from school</li> <li>works at a marble workshop beside helping his father in the cemetery</li> </ul>                                                                         |

## Annex 3: List of respondents:

| 16 | Gamal al-Shamma'        | <ul> <li>registered toraby</li> </ul>                                                                                  |
|----|-------------------------|------------------------------------------------------------------------------------------------------------------------|
| 17 | Khaled Abu-Sibha        | <ul> <li>toraby family member</li> </ul>                                                                               |
| 18 | Hussein Beliha          | <ul> <li>toraby family member</li> </ul>                                                                               |
| 19 | Megahed Ahmad           | <ul> <li>toraby family member</li> </ul>                                                                               |
| 20 | Hany Sa'doun            | <ul> <li>registered toraby</li> <li>in charge of zone 11</li> </ul>                                                    |
| 21 | Am Ismail               | <ul><li>registered saby</li><li>hosh resident</li></ul>                                                                |
| 22 | Gaber Muhammad          | <ul><li>brought by relatives</li><li>hosh resident</li></ul>                                                           |
| 23 | Mustafa Megahed         | <ul> <li>toraby family member</li> <li>works in building construction and the cemetery</li> </ul>                      |
| 24 | Ragab al-Sayed          | <ul> <li>son of a toraby assistant</li> </ul>                                                                          |
| 25 | Abdel Shafy             | <ul> <li>hosh resident</li> </ul>                                                                                      |
| 26 | Mahrousa                | <ul> <li>hosh resident</li> </ul>                                                                                      |
| 27 | Abdel Ra'ouf Megahed    | <ul> <li>toraby family member</li> </ul>                                                                               |
|    |                         | <ul> <li>not a member of the <i>toraby</i> organization</li> </ul>                                                     |
| 28 | Hajja Rouda             | <ul> <li>Lives beside al-Misabeh mosque</li> </ul>                                                                     |
| 29 | Sahar                   | <ul> <li>Seham's (not Magdy's) daughter</li> <li>lived in al-Hussein with her father for some time</li> </ul>          |
| 30 | Fatma & Nazla           | <ul><li>toraby family member from mother's side</li><li>Gamal al-Shamma's aunts</li></ul>                              |
| 31 | Om Nada                 | <ul> <li>al-Harah al-Sharkeyya residents</li> <li>flafel shop owner (on Sook-al-Hamam)</li> </ul>                      |
| 32 | Bothayna & Muhammad     | <ul> <li>hosh residents</li> </ul>                                                                                     |
| 33 | Ahmad                   | <ul> <li>owns "flafel stone" workshop at Sook-al-<br/>Hamam entrance</li> <li>not connected to the cemetery</li> </ul> |
| 34 | Om Galal                |                                                                                                                        |
| 35 | Ali Beliha/Ahmad Beliha | <ul><li>toraby family member</li><li>Ali is a registered toraby</li></ul>                                              |
| 36 | Ezz Abu-Sibha           | <ul> <li>toraby family member</li> <li>registered toraby</li> </ul>                                                    |

Place attachment questionnaire respondents In-depth interviews respondents

Un-structured interviews respondents