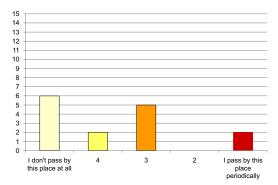

#### Iwan Rihan

|                                                                  | 4 + 5<br>(-ve) | 3     | l + 2<br>(+ve) |                                                    |
|------------------------------------------------------------------|----------------|-------|----------------|----------------------------------------------------|
| Attachment:                                                      |                |       |                |                                                    |
| l don't miss this building when l'm<br>away from it for too long | 66.67%         | 13.3% | 20%            | Not visiting this place/building saddens me        |
| This place represents nothing to me                              | 80%            | 6.67% | 13.3%          | This place is so special to me                     |
| l feel sadness when l'm in this<br>building                      | 6.67%          | 73.3% | 20%            | l feel happiest when l'm in this<br>building       |
| There are buildings more important to me                         | 60%            | 0%    | 40%            | I can't live in the cemetery without this building |
| Nothing connects me to this place                                | 53.3%          | 13.3% | 33.3%          | I feel I own this place                            |
| Exposure:                                                        |                |       |                |                                                    |
| I don't pass by this place at all                                | 80%            | 6.67% | 13.3%          | I pass by this place periodically                  |