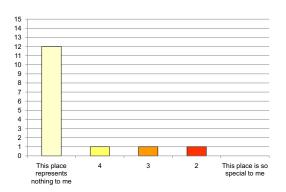

#### Iwan Rihan

|                                                                  | 4 + 5<br>(-ve) | 3     | l + 2<br>(+ve) |                                                    |
|------------------------------------------------------------------|----------------|-------|----------------|----------------------------------------------------|
| Attachment:                                                      |                |       |                |                                                    |
| l don't miss this building when l'm<br>away from it for too long | 66.67%         | 13.3% | 20%            | Not visiting this place/building saddens me        |
| This place represents nothing to me                              | 80%            | 6.67% | 13.3%          | This place is so special to me                     |
| l feel sadness when l'm in this<br>building                      | 6.67%          | 73.3% | 20%            | l feel happiest when l'm in this<br>building       |
| There are buildings more important to me                         | 60%            | 0%    | 40%            | I can't live in the cemetery without this building |
| Nothing connects me to this place                                | 53.3%          | 13.3% | 33.3%          | I feel I own this place                            |
| Exposure:                                                        |                |       |                |                                                    |
| I don't pass by this place at all                                | 80%            | 6.67% | 13.3%          | I pass by this place periodically                  |