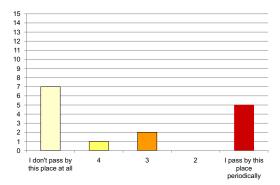

#### Iwan Rihan

|                                                                  | 4 + 5<br>(-ve) | 3     | l + 2<br>(+ve) |                                                    |
|------------------------------------------------------------------|----------------|-------|----------------|----------------------------------------------------|
| Attachment:                                                      |                |       |                |                                                    |
| l don't miss this building when l'm<br>away from it for too long | 66.67%         | 13.3% | 20%            | Not visiting this place/building saddens me        |
| This place represents nothing to me                              | 80%            | 6.67% | 13.3%          | This place is so special to me                     |
| l feel sadness when l'm in this<br>building                      | 6.67%          | 73.3% | 20%            | l feel happiest when l'm in this<br>building       |
| There are buildings more important to me                         | 60%            | 0%    | 40%            | I can't live in the cemetery without this building |
| Nothing connects me to this place                                | 53.3%          | 13.3% | 33.3%          | I feel I own this place                            |
| Exposure:                                                        |                |       |                |                                                    |
| I don't pass by this place at all                                | 80%            | 6.67% | 13.3%          | I pass by this place periodically                  |