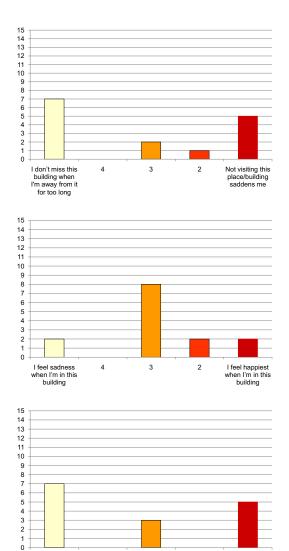

#### Iwan Rihan

|                                                                  | 4 + 5<br>(-ve) | 3     | l + 2<br>(+ve) |                                                    |
|------------------------------------------------------------------|----------------|-------|----------------|----------------------------------------------------|
| Attachment:                                                      |                |       |                |                                                    |
| l don't miss this building when l'm<br>away from it for too long | 66.67%         | 13.3% | 20%            | Not visiting this place/building saddens me        |
| This place represents nothing to me                              | 80%            | 6.67% | 13.3%          | This place is so special to me                     |
| l feel sadness when l'm in this<br>building                      | 6.67%          | 73.3% | 20%            | l feel happiest when l'm in this<br>building       |
| There are buildings more important to me                         | 60%            | 0%    | 40%            | I can't live in the cemetery without this building |
| Nothing connects me to this place                                | 53.3%          | 13.3% | 33.3%          | I feel I own this place                            |
| Exposure:                                                        |                |       |                |                                                    |
| I don't pass by this place at all                                | 80%            | 6.67% | 13.3%          | I pass by this place periodically                  |