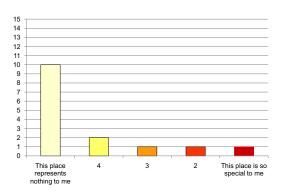

#### Iwan Rihan

|                                                                  | 4 + 5<br>(-ve) | 3     | l + 2<br>(+ve) |                                                    |
|------------------------------------------------------------------|----------------|-------|----------------|----------------------------------------------------|
| Attachment:                                                      |                |       |                |                                                    |
| l don't miss this building when l'm<br>away from it for too long | 66.67%         | 13.3% | 20%            | Not visiting this place/building saddens me        |
| This place represents nothing to me                              | 80%            | 6.67% | 13.3%          | This place is so special to me                     |
| l feel sadness when l'm in this<br>building                      | 6.67%          | 73.3% | 20%            | l feel happiest when l'm in this<br>building       |
| There are buildings more important to me                         | 60%            | 0%    | 40%            | I can't live in the cemetery without this building |
| Nothing connects me to this place                                | 53.3%          | 13.3% | 33.3%          | I feel I own this place                            |
| Exposure:                                                        |                |       |                |                                                    |
| I don't pass by this place at all                                | 80%            | 6.67% | 13.3%          | I pass by this place periodically                  |