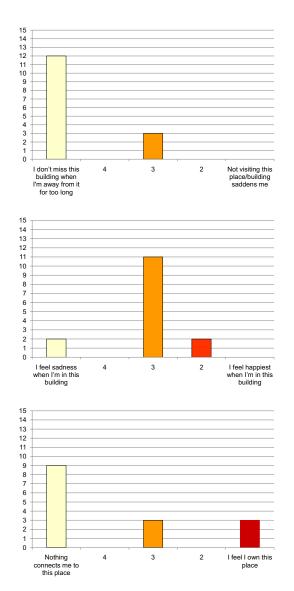

#### Iwan Rihan

|                                                                  | 4 + 5<br>(-ve) | 3     | l + 2<br>(+ve) |                                                    |
|------------------------------------------------------------------|----------------|-------|----------------|----------------------------------------------------|
| Attachment:                                                      |                |       |                |                                                    |
| l don't miss this building when l'm<br>away from it for too long | 66.67%         | 13.3% | 20%            | Not visiting this place/building saddens me        |
| This place represents nothing to me                              | 80%            | 6.67% | 13.3%          | This place is so special to me                     |
| l feel sadness when l'm in this<br>building                      | 6.67%          | 73.3% | 20%            | l feel happiest when l'm in this<br>building       |
| There are buildings more important to me                         | 60%            | 0%    | 40%            | I can't live in the cemetery without this building |
| Nothing connects me to this place                                | 53.3%          | 13.3% | 33.3%          | I feel I own this place                            |
| Exposure:                                                        |                |       |                |                                                    |
| I don't pass by this place at all                                | 80%            | 6.67% | 13.3%          | I pass by this place periodically                  |

3

4

2

I feel I own this place

0

Nothing connects me to this place