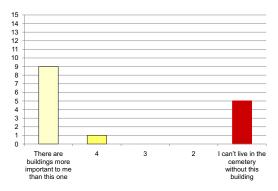

#### Iwan Rihan

|                                                                  | 4 + 5<br>(-ve) | 3     | l + 2<br>(+ve) |                                                    |
|------------------------------------------------------------------|----------------|-------|----------------|----------------------------------------------------|
| Attachment:                                                      |                |       |                |                                                    |
| l don't miss this building when l'm<br>away from it for too long | 66.67%         | 13.3% | 20%            | Not visiting this place/building saddens me        |
| This place represents nothing to me                              | 80%            | 6.67% | 13.3%          | This place is so special to me                     |
| l feel sadness when l'm in this<br>building                      | 6.67%          | 73.3% | 20%            | l feel happiest when l'm in this<br>building       |
| There are buildings more important to me                         | 60%            | 0%    | 40%            | I can't live in the cemetery without this building |
| Nothing connects me to this place                                | 53.3%          | 13.3% | 33.3%          | I feel I own this place                            |
| Exposure:                                                        |                |       |                |                                                    |
| I don't pass by this place at all                                | 80%            | 6.67% | 13.3%          | I pass by this place periodically                  |