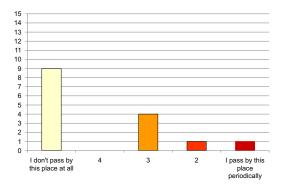

#### Iwan Rihan

|                                                                  | 4 + 5<br>(-ve) | 3     | l + 2<br>(+ve) |                                                    |
|------------------------------------------------------------------|----------------|-------|----------------|----------------------------------------------------|
| Attachment:                                                      |                |       |                |                                                    |
| l don't miss this building when l'm<br>away from it for too long | 66.67%         | 13.3% | 20%            | Not visiting this place/building saddens me        |
| This place represents nothing to me                              | 80%            | 6.67% | 13.3%          | This place is so special to me                     |
| l feel sadness when l'm in this<br>building                      | 6.67%          | 73.3% | 20%            | l feel happiest when l'm in this<br>building       |
| There are buildings more important to me                         | 60%            | 0%    | 40%            | I can't live in the cemetery without this building |
| Nothing connects me to this place                                | 53.3%          | 13.3% | 33.3%          | I feel I own this place                            |
| Exposure:                                                        |                |       |                |                                                    |
| I don't pass by this place at all                                | 80%            | 6.67% | 13.3%          | I pass by this place periodically                  |