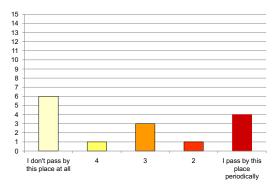

#### Iwan Rihan

|                                                                  | 4 + 5<br>(-ve) | 3     | l + 2<br>(+ve) |                                                    |
|------------------------------------------------------------------|----------------|-------|----------------|----------------------------------------------------|
| Attachment:                                                      |                |       |                |                                                    |
| l don't miss this building when l'm<br>away from it for too long | 66.67%         | 13.3% | 20%            | Not visiting this place/building saddens me        |
| This place represents nothing to me                              | 80%            | 6.67% | 13.3%          | This place is so special to me                     |
| l feel sadness when l'm in this<br>building                      | 6.67%          | 73.3% | 20%            | l feel happiest when l'm in this<br>building       |
| There are buildings more important to me                         | 60%            | 0%    | 40%            | I can't live in the cemetery without this building |
| Nothing connects me to this place                                | 53.3%          | 13.3% | 33.3%          | I feel I own this place                            |
| Exposure:                                                        |                |       |                |                                                    |
| I don't pass by this place at all                                | 80%            | 6.67% | 13.3%          | I pass by this place periodically                  |