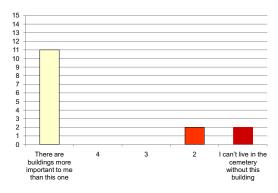

#### Iwan Rihan

|                                                                  | 4 + 5<br>(-ve) | 3     | l + 2<br>(+ve) |                                                    |
|------------------------------------------------------------------|----------------|-------|----------------|----------------------------------------------------|
| Attachment:                                                      |                |       |                |                                                    |
| l don't miss this building when l'm<br>away from it for too long | 66.67%         | 13.3% | 20%            | Not visiting this place/building saddens me        |
| This place represents nothing to me                              | 80%            | 6.67% | 13.3%          | This place is so special to me                     |
| l feel sadness when l'm in this<br>building                      | 6.67%          | 73.3% | 20%            | l feel happiest when l'm in this<br>building       |
| There are buildings more important to me                         | 60%            | 0%    | 40%            | I can't live in the cemetery without this building |
| Nothing connects me to this place                                | 53.3%          | 13.3% | 33.3%          | I feel I own this place                            |
| Exposure:                                                        |                |       |                |                                                    |
| I don't pass by this place at all                                | 80%            | 6.67% | 13.3%          | I pass by this place periodically                  |