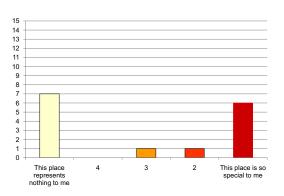

#### Iwan Rihan

|                                                                  | 4 + 5<br>(-ve) | 3     | l + 2<br>(+ve) |                                                    |
|------------------------------------------------------------------|----------------|-------|----------------|----------------------------------------------------|
| Attachment:                                                      |                |       |                |                                                    |
| l don't miss this building when l'm<br>away from it for too long | 66.67%         | 13.3% | 20%            | Not visiting this place/building saddens me        |
| This place represents nothing to me                              | 80%            | 6.67% | 13.3%          | This place is so special to me                     |
| l feel sadness when l'm in this<br>building                      | 6.67%          | 73.3% | 20%            | l feel happiest when l'm in this<br>building       |
| There are buildings more important to me                         | 60%            | 0%    | 40%            | I can't live in the cemetery without this building |
| Nothing connects me to this place                                | 53.3%          | 13.3% | 33.3%          | I feel I own this place                            |
| Exposure:                                                        |                |       |                |                                                    |
| I don't pass by this place at all                                | 80%            | 6.67% | 13.3%          | I pass by this place periodically                  |

3

4

2

I feel I own this place

0

Nothing connects me to this place