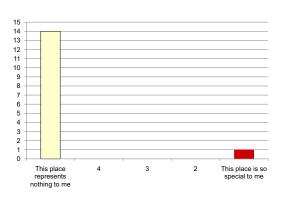

#### Iwan Rihan

|                                                                  | 4 + 5<br>(-ve) | 3     | l + 2<br>(+ve) |                                                    |
|------------------------------------------------------------------|----------------|-------|----------------|----------------------------------------------------|
| Attachment:                                                      |                |       |                |                                                    |
| l don't miss this building when l'm<br>away from it for too long | 66.67%         | 13.3% | 20%            | Not visiting this place/building saddens me        |
| This place represents nothing to me                              | 80%            | 6.67% | 13.3%          | This place is so special to me                     |
| l feel sadness when l'm in this<br>building                      | 6.67%          | 73.3% | 20%            | l feel happiest when l'm in this<br>building       |
| There are buildings more important to me                         | 60%            | 0%    | 40%            | I can't live in the cemetery without this building |
| Nothing connects me to this place                                | 53.3%          | 13.3% | 33.3%          | I feel I own this place                            |
| Exposure:                                                        |                |       |                |                                                    |
| I don't pass by this place at all                                | 80%            | 6.67% | 13.3%          | I pass by this place periodically                  |