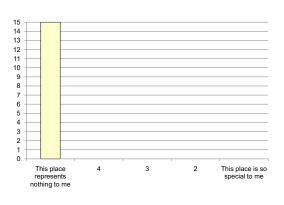

#### Sidi Ibrahim (shrine)

|                                                                  | 4 + 5<br>(-ve) | 3      | l + 2<br>(+ve) |                                                    |
|------------------------------------------------------------------|----------------|--------|----------------|----------------------------------------------------|
| Attachment:                                                      |                |        |                |                                                    |
| l don't miss this building when l'm<br>away from it for too long | 93.3%          | 0%     | 6.67%          | Not visiting this place/building saddens me        |
| This place represents nothing to me                              | 100%           | 0%     | 0%             | This place is so special to me                     |
| l feel sadness when l'm in this<br>building                      | 13.3%          | 86.67% | 0%             | I feel happiest when I'm in this<br>building       |
| There are buildings more important to me                         | 86.67%         | 0%     | 13.3%          | I can't live in the cemetery without this building |
| Nothing connects me to this place                                | 80%            | 6.67%  | 13.3%          | I feel I own this place                            |
| Exposure:                                                        |                |        |                |                                                    |
| I don't pass by this place at all                                | 93.3%          | 6.67%  | 0%             | I pass by this place periodically                  |